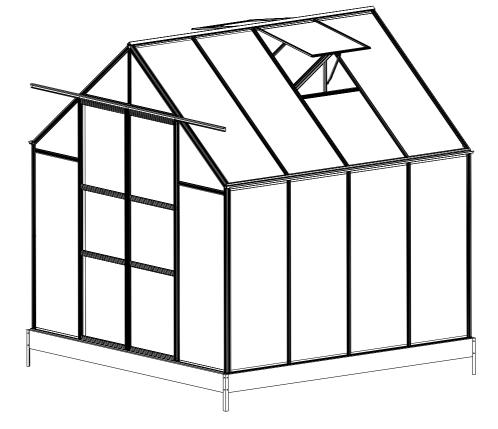

# MODEL:GM31034 PRODUCT SIZE(LxWxH):258X257X205CM PLEASE READ CAREFULLY BEFORE ASSEMBLY

Assembly instruction