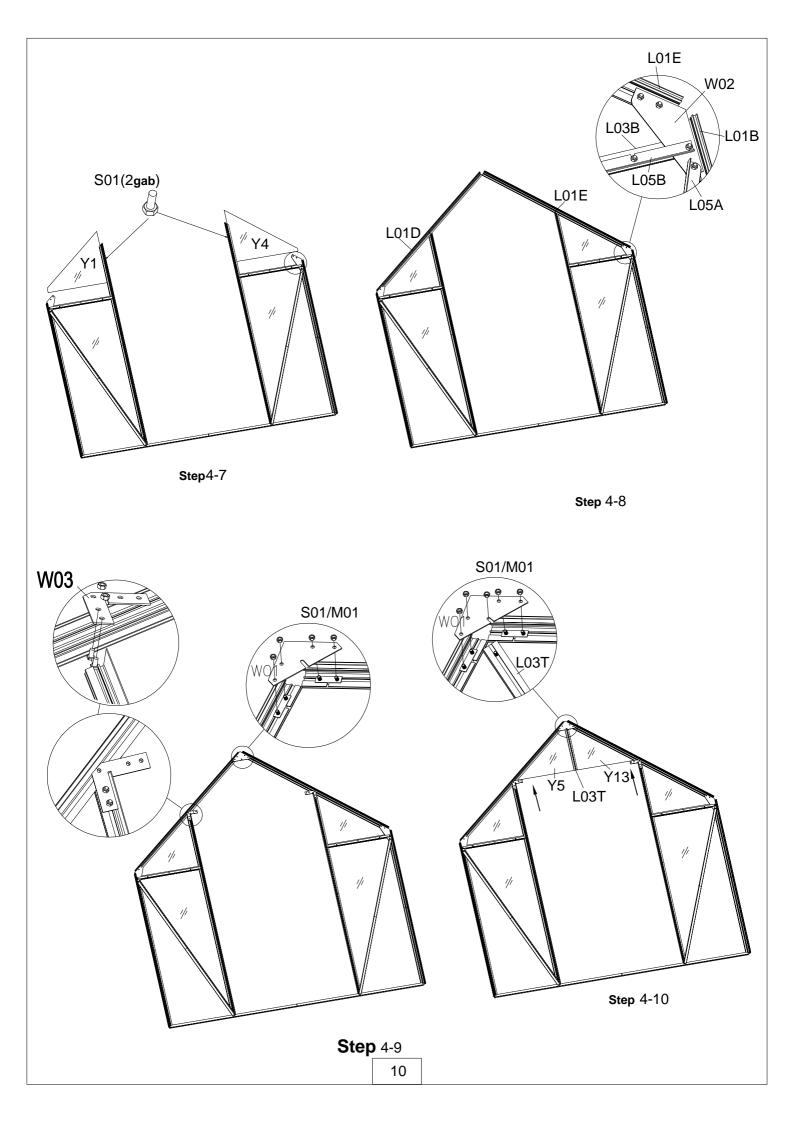

| (P8-P11) Front Wall |      |      |  |
|---------------------|------|------|--|
| Part                | NO.  | QTY. |  |
|                     | L01A | 1    |  |
| <u> </u>            | L01B | 1    |  |
|                     | L01D | 1    |  |
| <u> </u>            | L01E | 1    |  |
|                     | L03A | 1    |  |
| m                   | L03B | 2    |  |
| m                   | L03T | 1    |  |
|                     | L04A | 1    |  |
|                     | L04B | 1    |  |
|                     | L05A | 2    |  |
|                     | L05B | 2    |  |
|                     | L10  | 1    |  |
|                     | L14  | 1    |  |