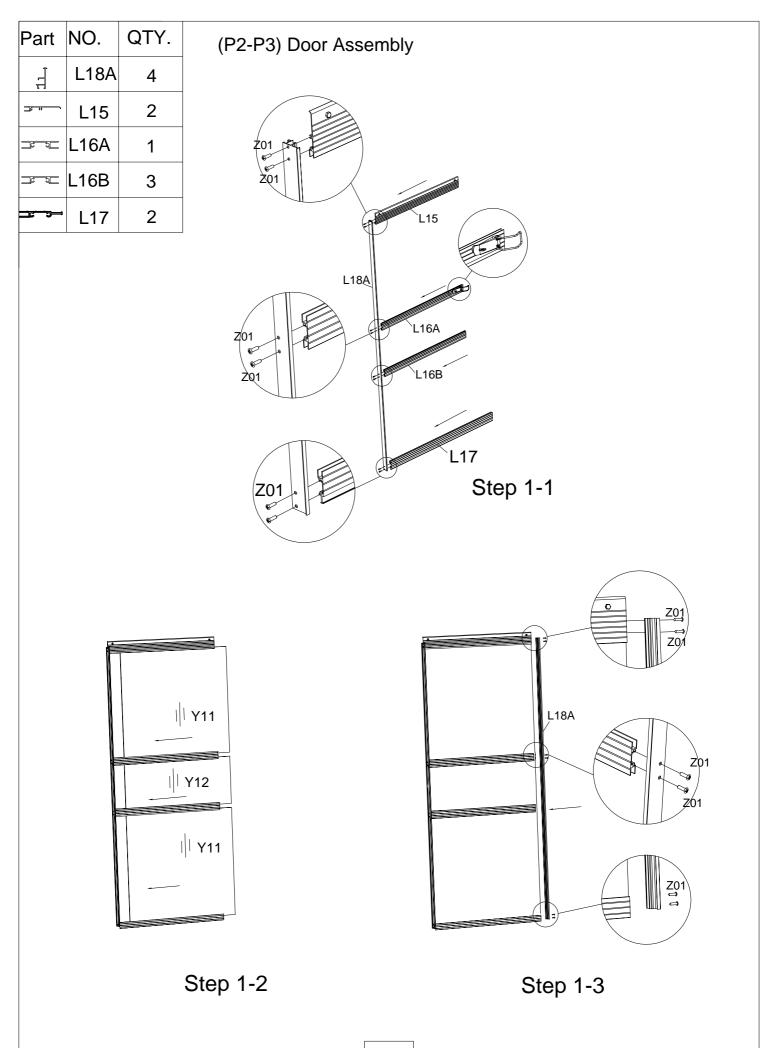

| P2 -P3Door Assembly |      |      |  |
|---------------------|------|------|--|
| Part                | NO.  | QTY. |  |
| Ţ                   | L18A | 4    |  |
|                     | L15  | 2    |  |
|                     | L16A | 1    |  |
|                     | L16B | 3    |  |
| ╧╧╼╾                | L17  | 2    |  |
|                     |      |      |  |