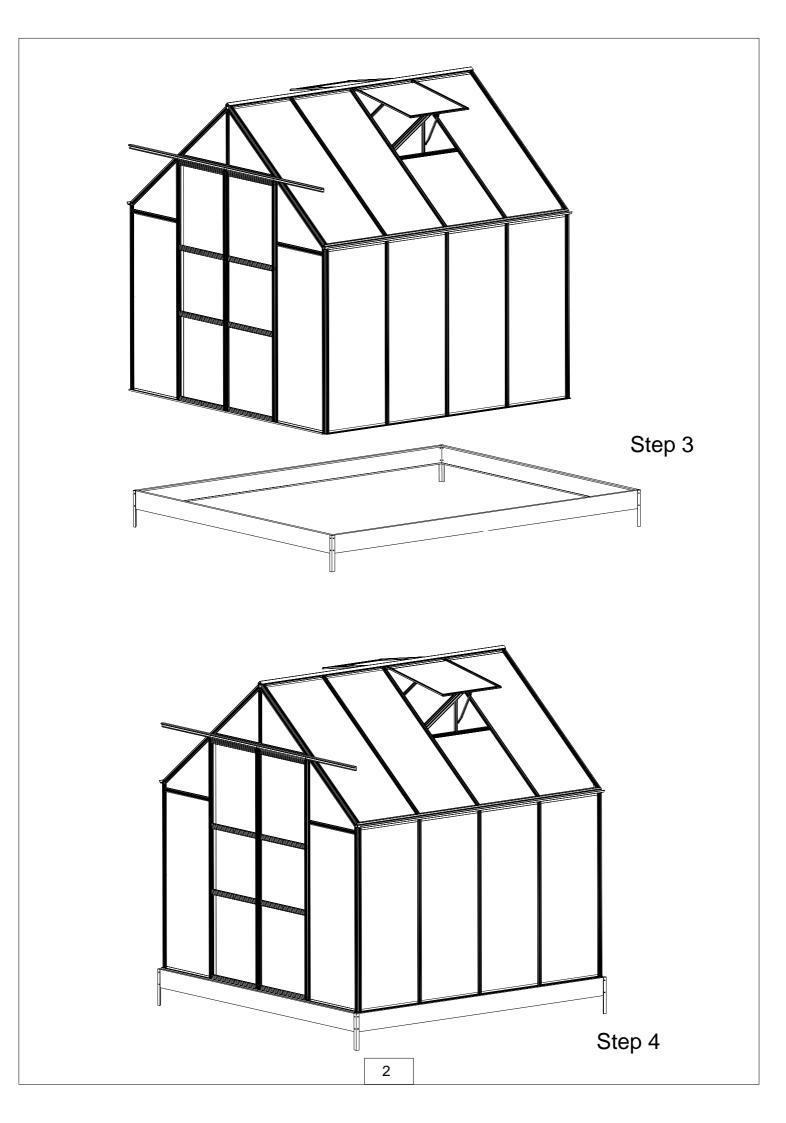

## PREPARE A FLAT AND LEVEL BASE

Make sure your greenhouse is located on a flat and level surface.

# DO NOT INSTALL THE GREENHOUSE ON A WINDY DAY OR IN AN AREA SUBJECT TO HIGH WINDS

Although this greenhouse is designed to withstand greater wind loads than many other greenhouses, do not install it in on a windy day or in an area which is subject to high winds. A partially completed greenhouse may be seriously damaged if it is left in this state. It is your responsibility to safely and securely anchor the greenhouse, having regard to wind conditions in your area.