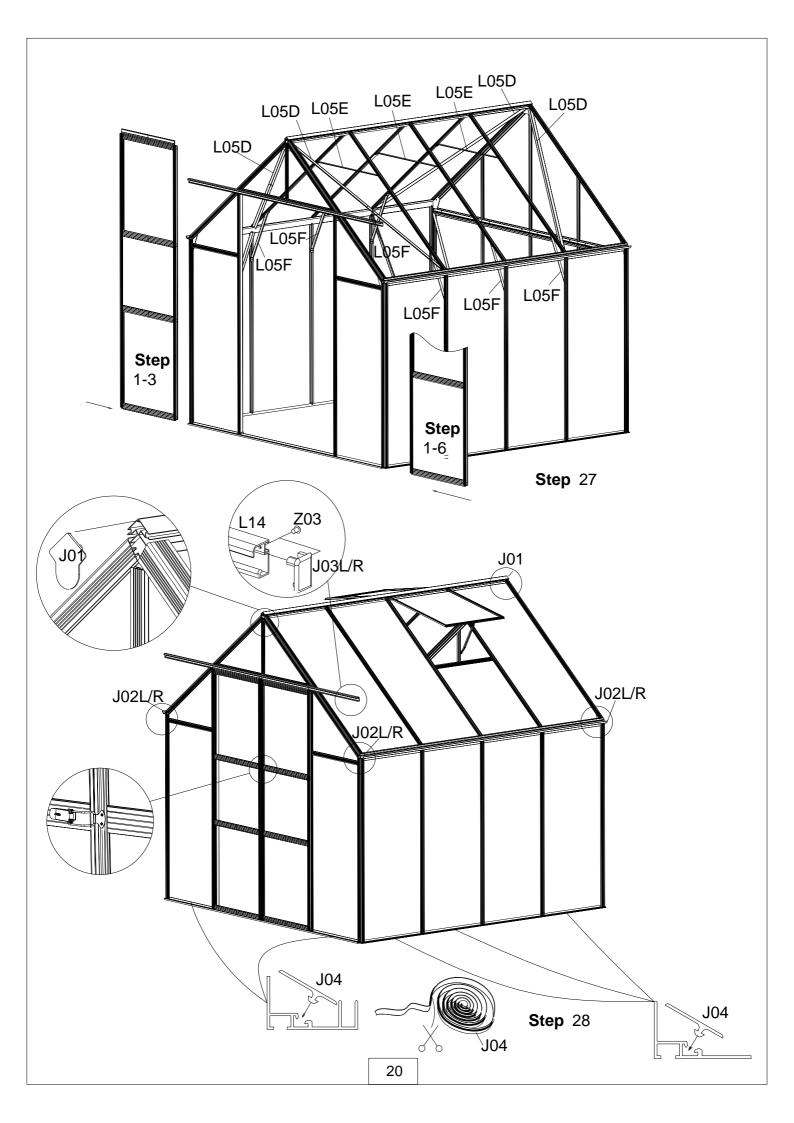

6    |  |
|      | Y3  | 1    |  |
|      | Y4  | 2    |  |
|      | Y5  | 1    |  |
|      | Y6  | 8    |  |
|      | Y7  | 6    |  |
|      | Y8  | 1    |  |
|      | Y9  | 2    |  |
|      | Y10 | 2    |  |
|      | Y11 | 4    |  |
|      | Y12 | 2    |  |
|      | Y13 | 1    |  |

#### (P12-P23) Sides and Roof

| Part     | NO.  | QTY. |
|----------|------|------|
| <u> </u> | L02A | 6    |
| <u> </u> | L02B | 6    |
|          | L03B | 2    |
|          | L05C | 4    |
|          | L05D | 4    |
|          | L05E | 3    |
|          | L05F | 6    |
| 30-56    | L06  | 1    |
| ľ        | L07  | 2    |
| L        | L08B | 2    |

|            | J02L/R | 2/2 |
|------------|--------|-----|
| <b>D</b> B | J03L/R | 1/1 |
| <u> </u>   | J04    | 1   |