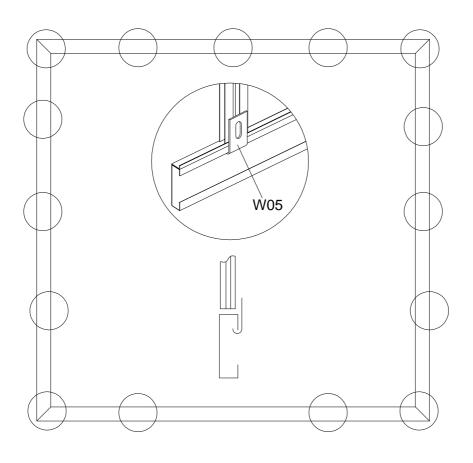

## WARNING

Do not install this product when you are tired or distracted from the job at hand. We recommend that you use gloves during assembly.

When fixing the greenhouse to the base please loosen the existing greenhouse bolts and fasten the W05 clips. No extra nuts or bolts are needed.