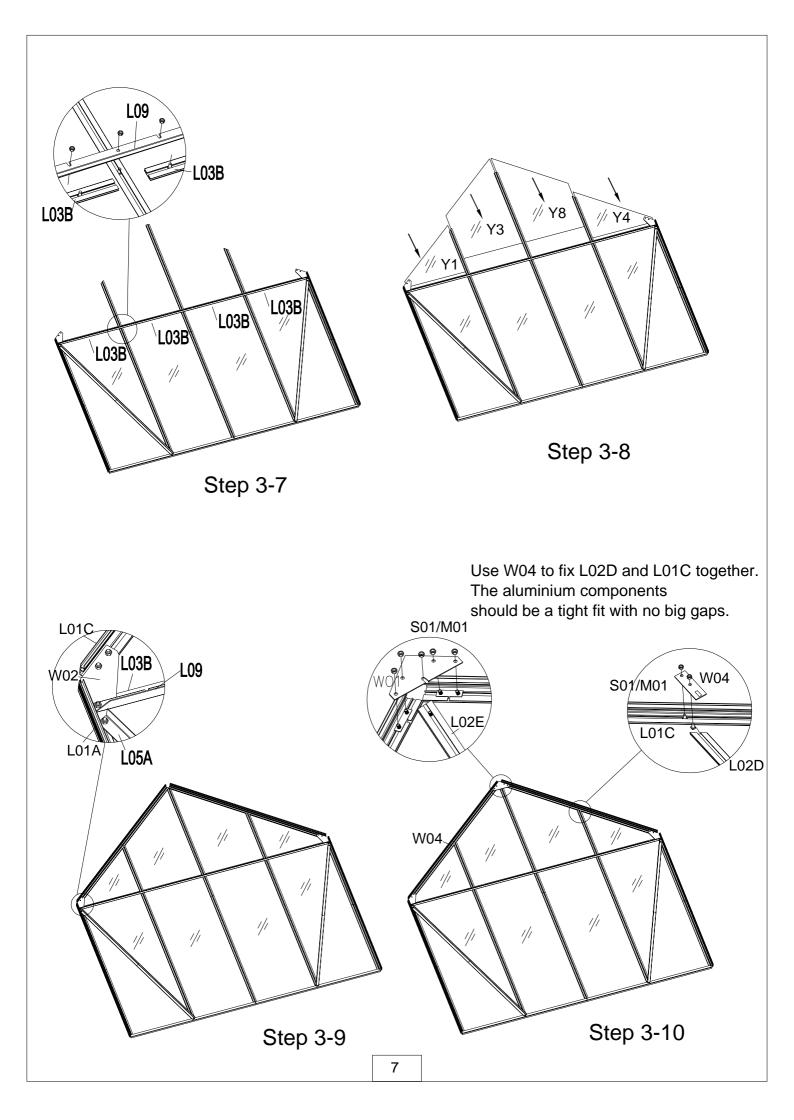

#### (P5-P7) Rear Wall

| Part       | NO.  | QTY. |
|------------|------|------|
| L.         | L01A | 1    |
| للہ<br>ل   | L01B | 1    |
| ليد        | L01C | 2    |
|            | L03B | 4    |
| <u> </u>   | L02C | 1    |
| <u>_l_</u> | L02D | 1    |
|            | L02E | 1    |
|            | L05A | 2    |
|            | L08A | 1    |
|            | L09  | 1    |