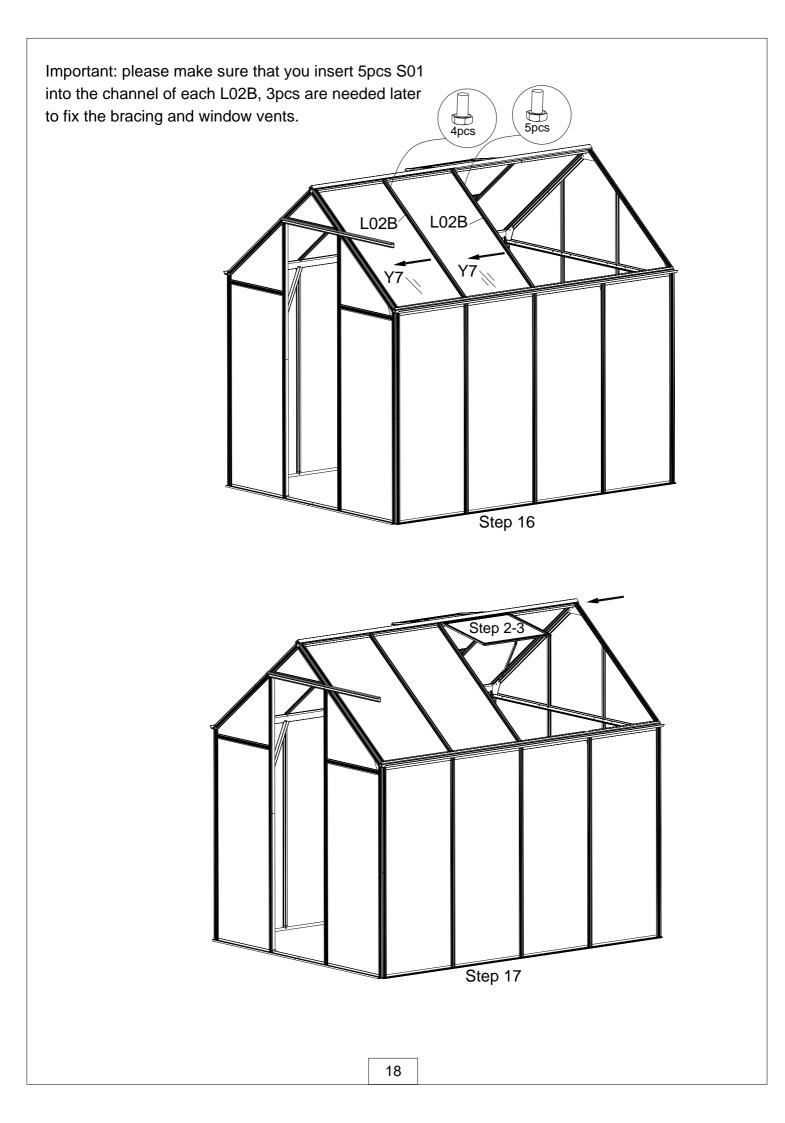

2  | 6    |  |
|      | Y3  | 1    |  |
|      | Y4  | 2    |  |
|      | Y5  | 1    |  |
|      | Y6  | 8    |  |
|      | Y7  | 6    |  |
|      | Y8  | 1    |  |
|      | Y9  | 2    |  |
|      | Y10 | 2    |  |
|      | Y11 | 4    |  |
|      | Y12 | 2    |  |
|      | Y13 | 1    |  |

#### (P12-P23) Sides and Roof

| Part     | NO.  | QTY. |
|----------|------|------|
| <u> </u> | L02A | 6    |
| <u> </u> | L02B | 6    |
|          | L03B | 2    |
|          | L05C | 4    |
|          | L05D | 4    |
|          | L05E | 3    |
|          | L05F | 6    |
| 30-56    | L06  | 1    |
| ľ        | L07  | 2    |
| L        | L08B | 2    |

|            | J02L/R | 2/2 |
|------------|--------|-----|
| <b>D</b> B | J03L/R | 1/1 |
| <u> </u>   | J04    | 1   |