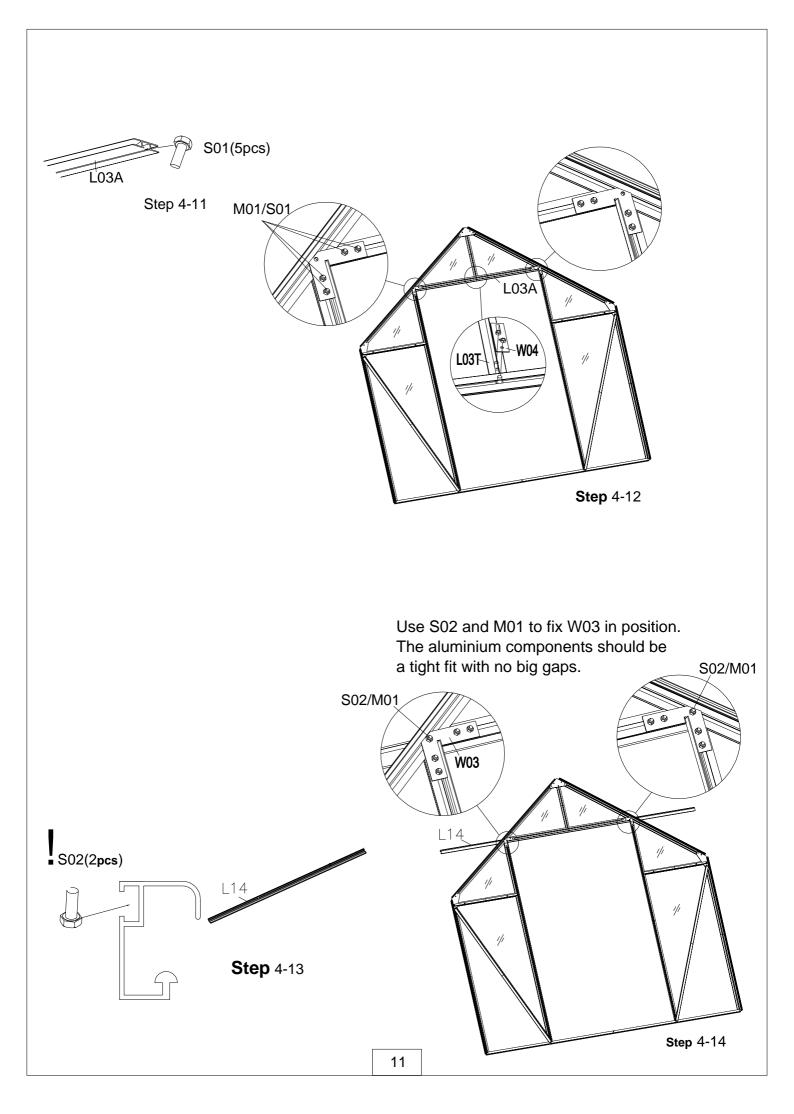

| (P8-P11) Front Wall |      |      |  |
|---------------------|------|------|--|
| Part                | NO.  | QTY. |  |
|                     | L01A | 1    |  |
| <u> </u>            | L01B | 1    |  |
|                     | L01D | 1    |  |
| <u> </u>            | L01E | 1    |  |
|                     | L03A | 1    |  |
| m                   | L03B | 2    |  |
| m                   | L03T | 1    |  |
|                     | L04A | 1    |  |
|                     | L04B | 1    |  |
|                     | L05A | 2    |  |
|                     | L05B | 2    |  |
|                     | L10  | 1    |  |
|                     | L14  | 1    |  |