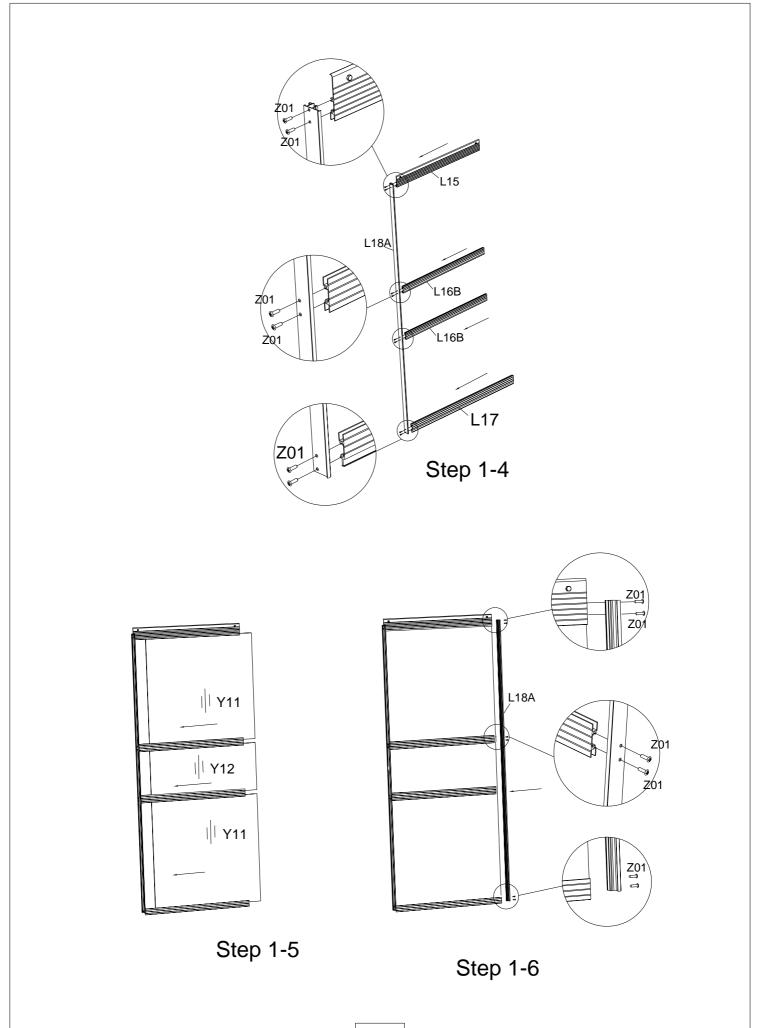

| P2 -P3Door Assembly |      |      |  |
|---------------------|------|------|--|
| Part                | NO.  | QTY. |  |
| Ţ                   | L18A | 4    |  |
|                     | L15  | 2    |  |
|                     | L16A | 1    |  |
|                     | L16B | 3    |  |
| ╧╧╼╾                | L17  | 2    |  |
|                     |      |      |  |