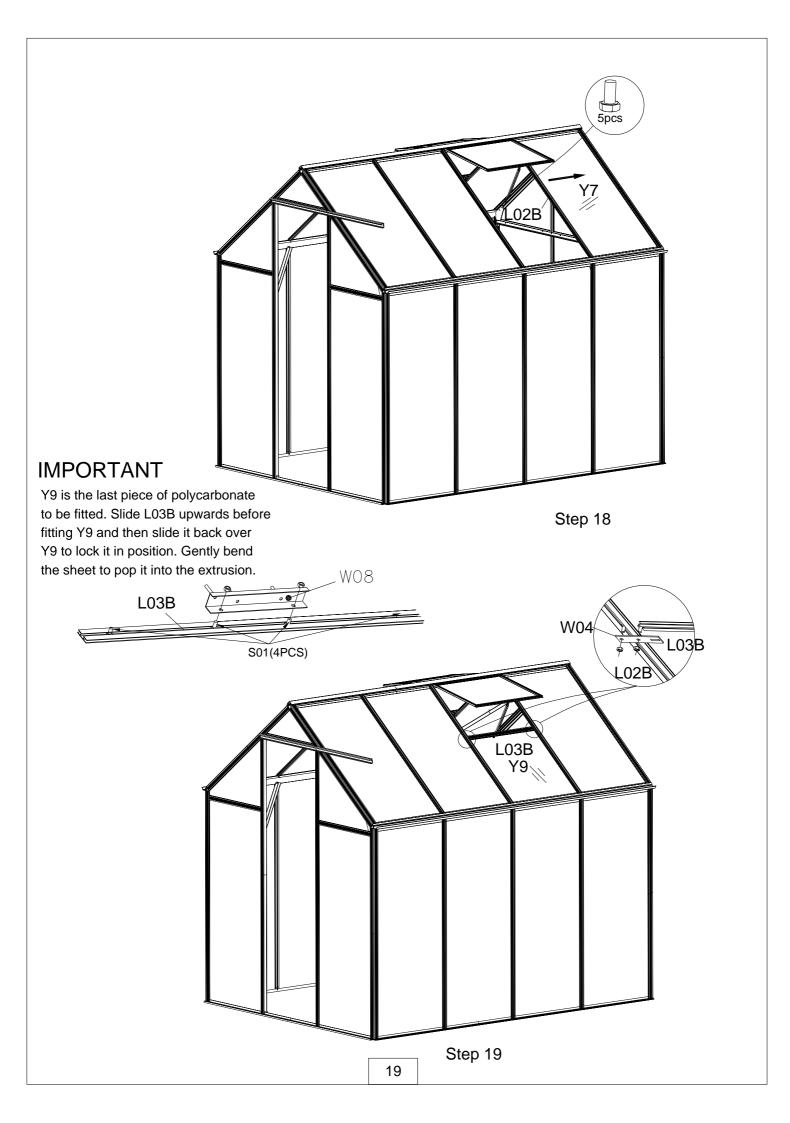

## POLYCARBONATE SHEET

Remove approximately 2 inches of film from all sheet edges before installing and remove all film immediately after the construction is completed. Please ensure that the side with the white film faces outwards.