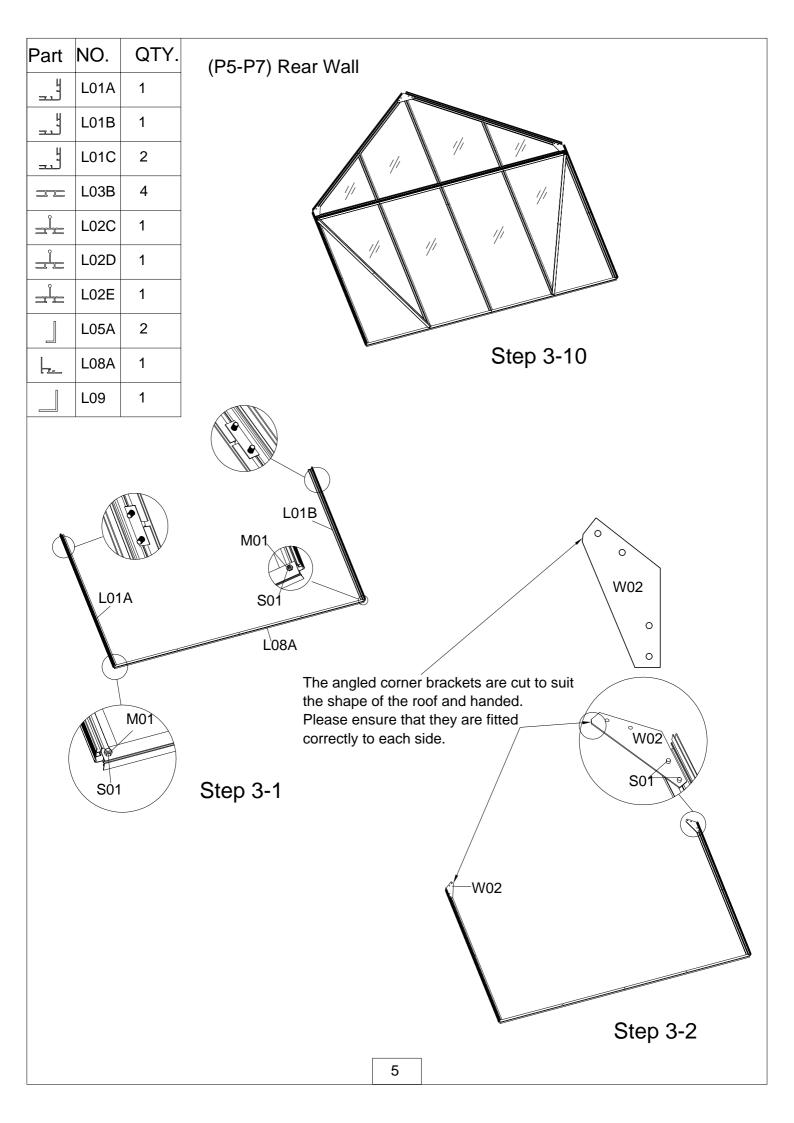

#### (P5-P7) Rear Wall

| Part       | NO.  | QTY. |
|------------|------|------|
| L.         | L01A | 1    |
| للہ<br>ل   | L01B | 1    |
| ليد        | L01C | 2    |
|            | L03B | 4    |
| <u> </u>   | L02C | 1    |
| <u>_l_</u> | L02D | 1    |
|            | L02E | 1    |
|            | L05A | 2    |
|            | L08A | 1    |
|            | L09  | 1    |