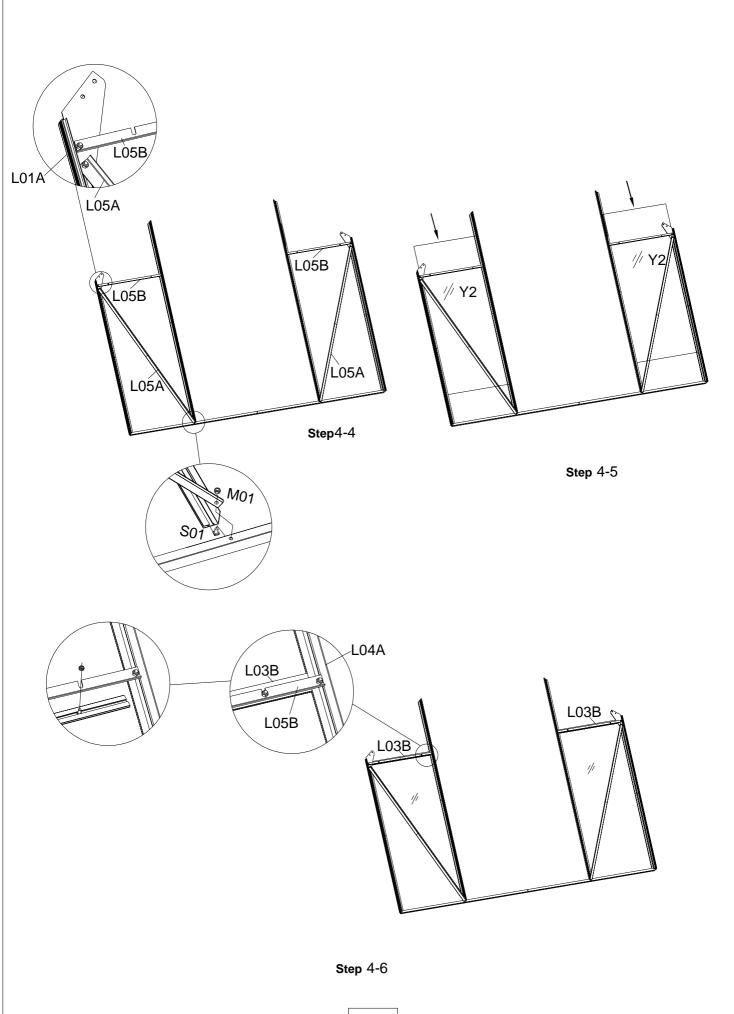

#### (P5-P7) Rear Wall

| Part       | NO.  | QTY. |
|------------|------|------|
| L.         | L01A | 1    |
| للہ<br>ل   | L01B | 1    |
| ليد        | L01C | 2    |
|            | L03B | 4    |
| <u> </u>   | L02C | 1    |
| <u>_l_</u> | L02D | 1    |
|            | L02E | 1    |
|            | L05A | 2    |
|            | L08A | 1    |
|            | L09  | 1    |

| (P8-P11) Front Wall |      |      |  |
|---------------------|------|------|--|
| Part                | NO.  | QTY. |  |
|                     | L01A | 1    |  |
| <u> </u>            | L01B | 1    |  |
|                     | L01D | 1    |  |
| <u> </u>            | L01E | 1    |  |
|                     | L03A | 1    |  |
| m                   | L03B | 2    |  |
| m                   | L03T | 1    |  |
|                     | L04A | 1    |  |
|                     | L04B | 1    |  |
|                     | L05A | 2    |  |
|                     | L05B | 2    |  |
|                     | L10  | 1    |  |
|                     | L14  | 1    |  |