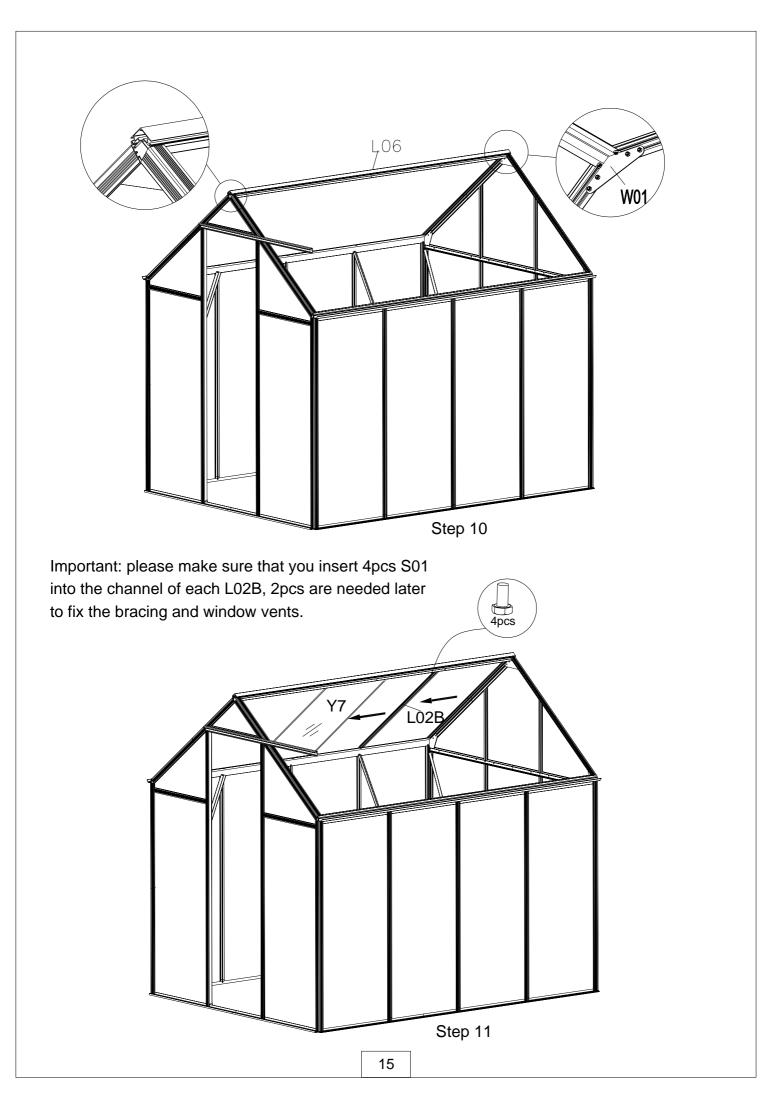

| Part                                  | NO.                  | QTY. |  |
|---------------------------------------|----------------------|------|--|
| 1                                     | W06                  | 2    |  |
|                                       | W08                  | 2    |  |
| , , , , , , , , , , , , , , , , , , , | W01                  | 2    |  |
| <u>,</u>                              | W02                  | 4    |  |
| ••••                                  | W03                  | 2    |  |
| 1                                     | W04                  | 7    |  |
|                                       | S02<br>M6X20         | 2    |  |
|                                       | M01<br>M6            | 112  |  |
|                                       | S01<br>M6X10         | 110  |  |
| Ø                                     | <b>Z01</b><br>Ø4X16  | 32   |  |
| Ø                                     | <b>Z02</b><br>Ø4X14D | 8    |  |
| $\bigcirc$                            | <b>Z03</b><br>Ø4X10  | 6    |  |
|                                       | J01                  | 2    |  |
|                                       | J02L/R               | 2/2  |  |
| <b>N</b> O                            | J03L/R               | 1/1  |  |

#### (P12-P23) Sides and Roof

| Part     | NO.  | QTY. |
|----------|------|------|
| <u> </u> | L02A | 6    |
| <u> </u> | L02B | 6    |
|          | L03B | 2    |
|          | L05C | 4    |
|          | L05D | 4    |
|          | L05E | 3    |
|          | L05F | 6    |
| 30-56    | L06  | 1    |
| ľ        | L07  | 2    |
| L        | L08B | 2    |