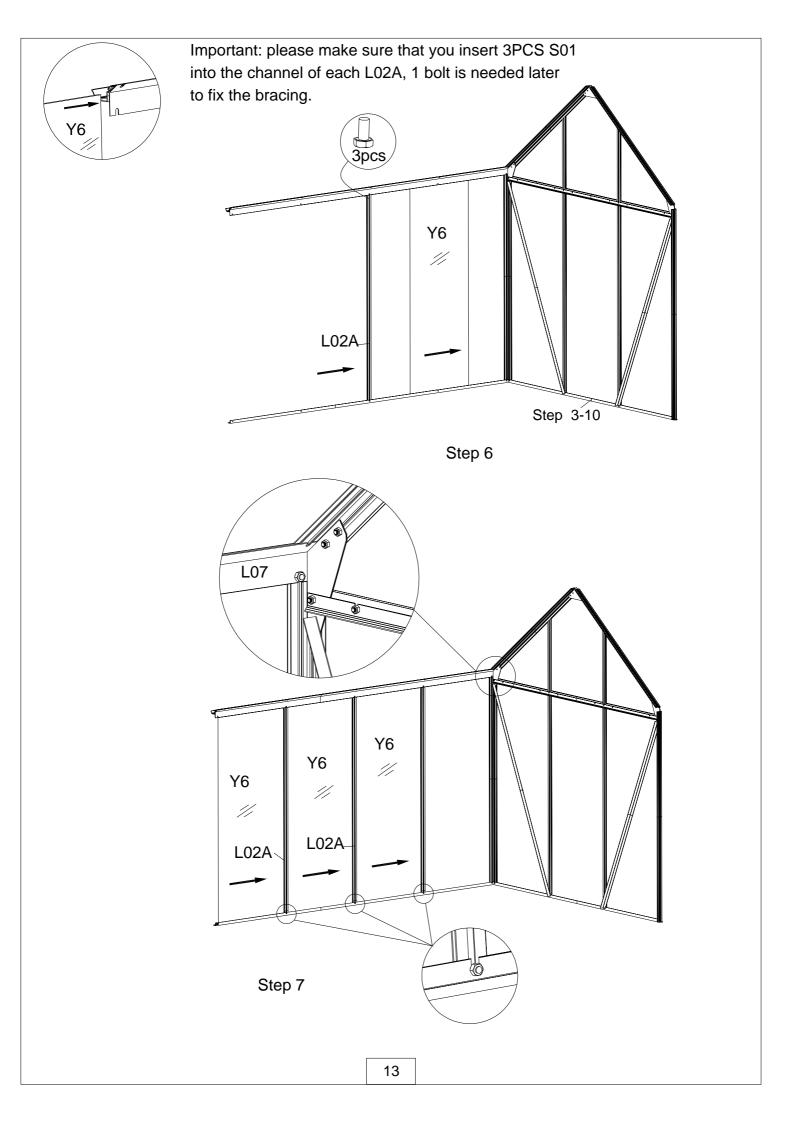

#### (P12-P23) Sides and Roof

| Part     | NO.  | QTY. |
|----------|------|------|
| <u> </u> | L02A | 6    |
| <u> </u> | L02B | 6    |
|          | L03B | 2    |
|          | L05C | 4    |
|          | L05D | 4    |
|          | L05E | 3    |
|          | L05F | 6    |
| 30-56    | L06  | 1    |
| ľ        | L07  | 2    |
| L        | L08B | 2    |