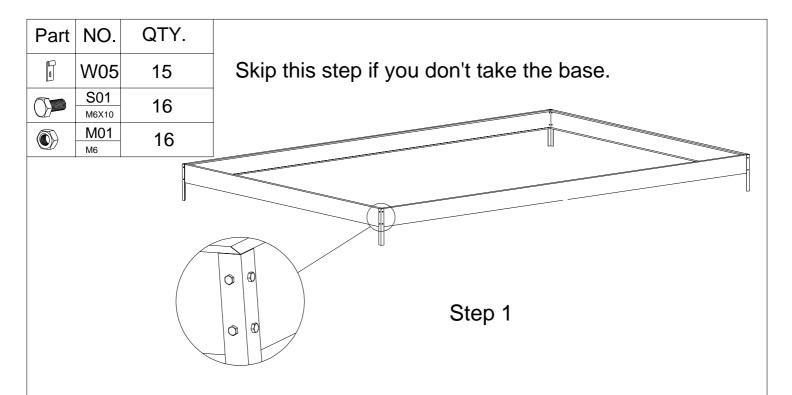

## PREPARE A FLAT AND LEVEL BASE

Make sure your greenhouse is located on a flat and level surface.

## WARNING

Do not install this product when you are tired or distracted from the job at hand. We recommend that you use gloves during assembly.

When fixing the greenhouse to the base please loosen the existing greenhouse bolts and fasten the W05 clips. No extra nuts or bolts are needed.