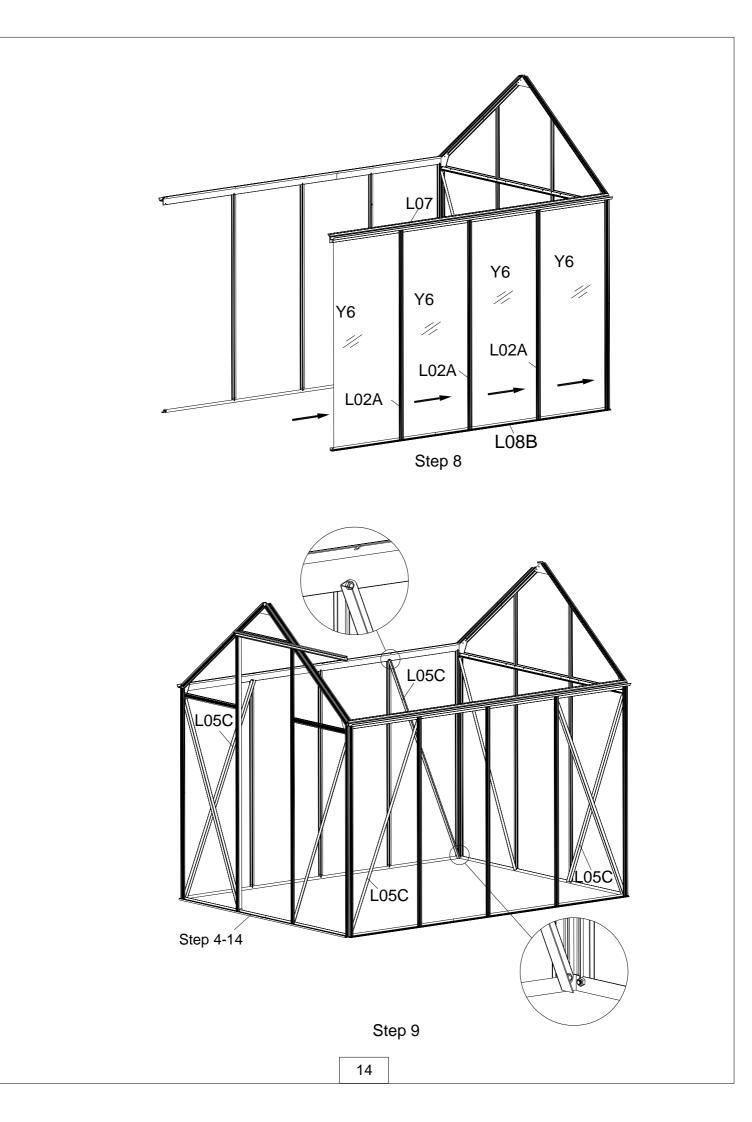

#### (P12-P23) Sides and Roof

| Part     | NO.  | QTY. |
|----------|------|------|
| <u> </u> | L02A | 6    |
| <u> </u> | L02B | 6    |
|          | L03B | 2    |
|          | L05C | 4    |
|          | L05D | 4    |
|          | L05E | 3    |
|          | L05F | 6    |
| 30-56    | L06  | 1    |
| ľ        | L07  | 2    |
| L        | L08B | 2    |