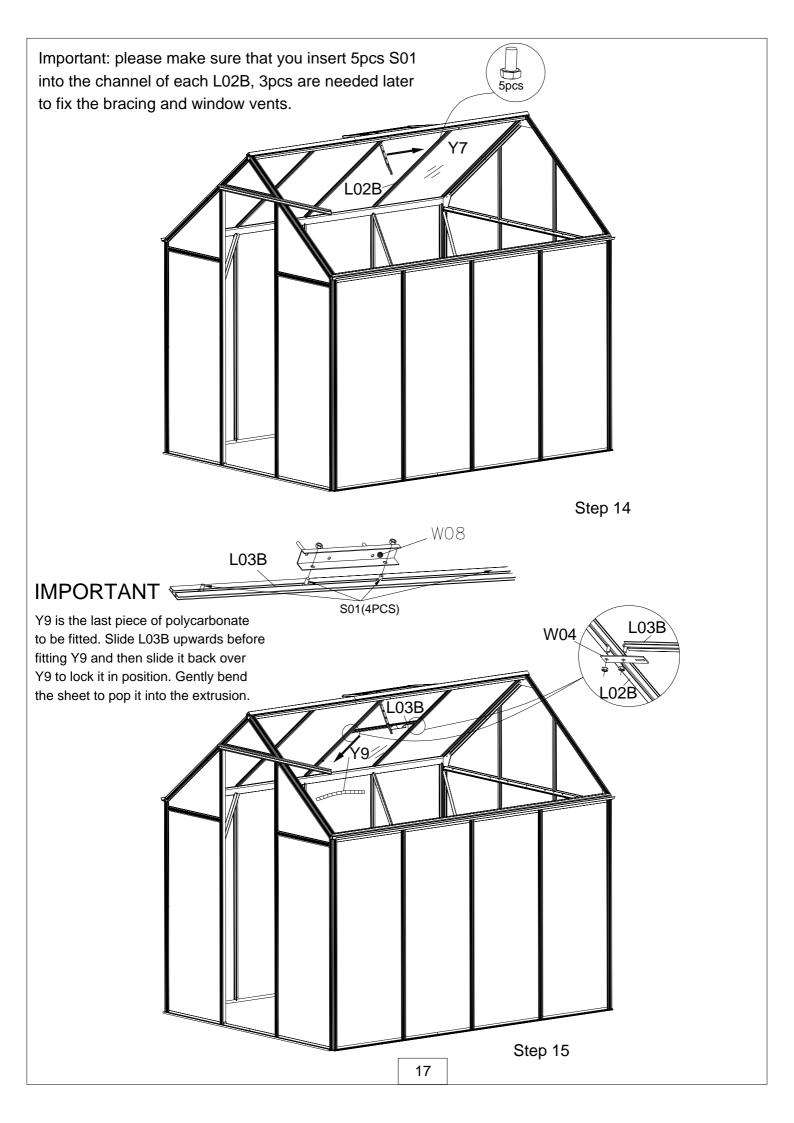

## POLYCARBONATE SHEET

Remove approximately 2 inches of film from all sheet edges before installing and remove all film immediately after the construction is completed. Please ensure that the side with the white film faces outwards.