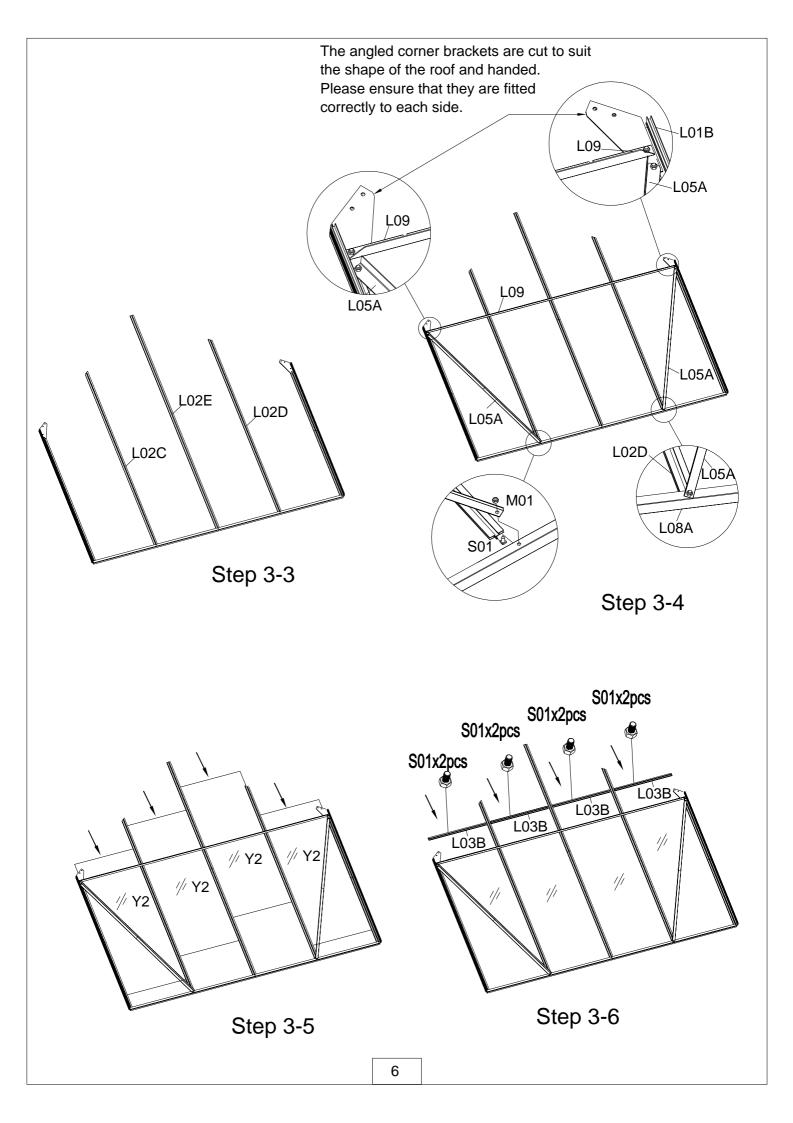

#### (P5-P7) Rear Wall

| Part       | NO.  | QTY. |
|------------|------|------|
| L.         | L01A | 1    |
| للہ<br>ل   | L01B | 1    |
| ليد        | L01C | 2    |
|            | L03B | 4    |
| <u> </u>   | L02C | 1    |
| <u>_l_</u> | L02D | 1    |
|            | L02E | 1    |
|            | L05A | 2    |
|            | L08A | 1    |
|            | L09  | 1    |