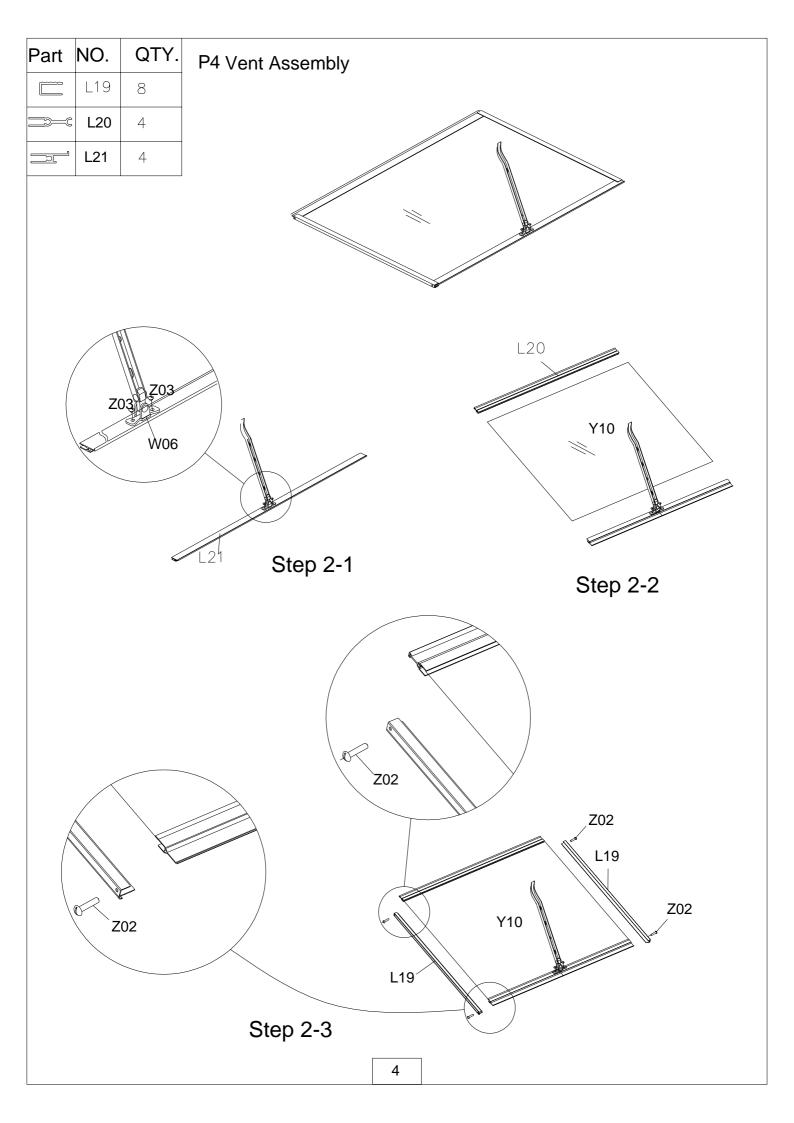

#### P4 Vent Assembly

| Part | NO. | QTY. |
|------|-----|------|
|      | L19 | 4    |
| C    | L20 | 2    |
|      | L21 | 2    |