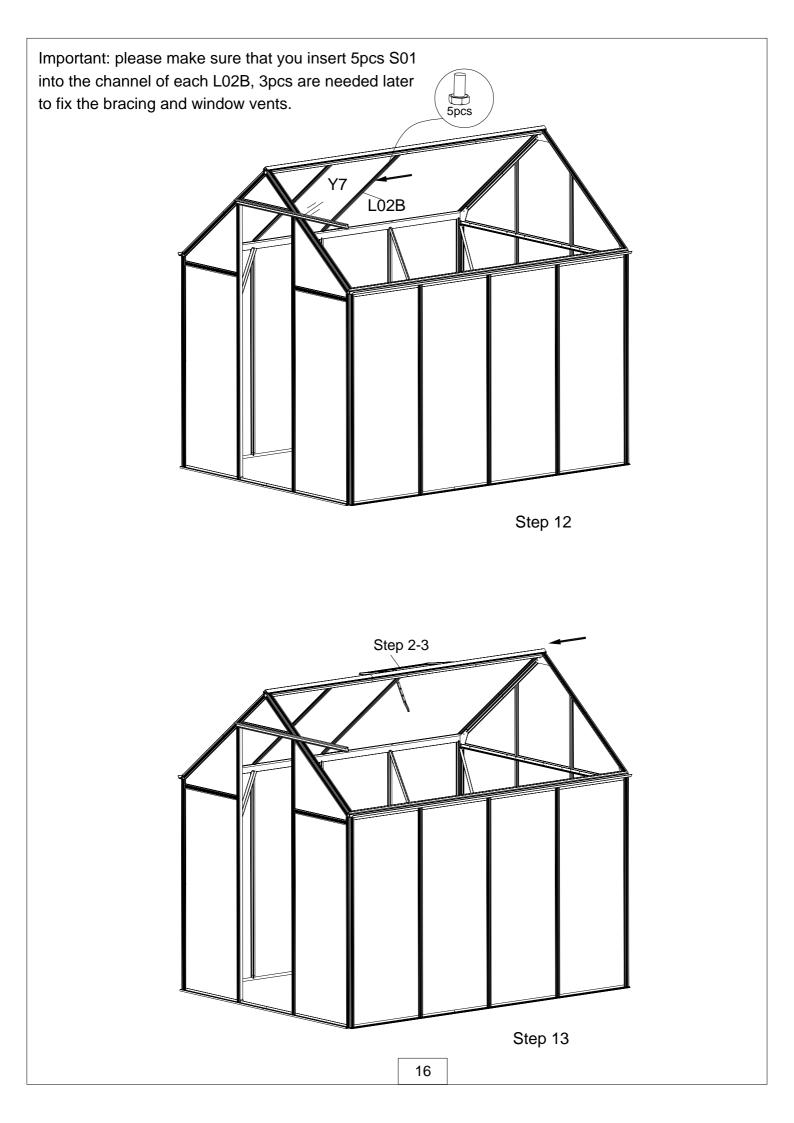

| Part                                  | NO.                  | QTY. |  |
|---------------------------------------|----------------------|------|--|
| 1                                     | W06                  | 2    |  |
|                                       | W08                  | 2    |  |
| , , , , , , , , , , , , , , , , , , , | W01                  | 2    |  |
| <u>,</u>                              | W02                  | 4    |  |
| ••••                                  | W03                  | 2    |  |
| 1                                     | W04                  | 7    |  |
|                                       | S02<br>M6X20         | 2    |  |
|                                       | M01<br>M6            | 112  |  |
|                                       | S01<br>M6X10         | 110  |  |
| Ø                                     | <b>Z01</b><br>Ø4X16  | 32   |  |
| Ø                                     | <b>Z02</b><br>Ø4X14D | 8    |  |
| $\bigcirc$                            | <b>Z03</b><br>Ø4X10  | 6    |  |
|                                       | J01                  | 2    |  |
|                                       | J02L/R               | 2/2  |  |
| <b>N</b> O                            | J03L/R               | 1/1  |  |

#### (P12-P23) Sides and Roof

| Part     | NO.  | QTY. |
|----------|------|------|
| <u> </u> | L02A | 6    |
| <u> </u> | L02B | 6    |
|          | L03B | 2    |
|          | L05C | 4    |
|          | L05D | 4    |
|          | L05E | 3    |
|          | L05F | 6    |
| 30-56    | L06  | 1    |
| ľ        | L07  | 2    |
| L        | L08B | 2    |