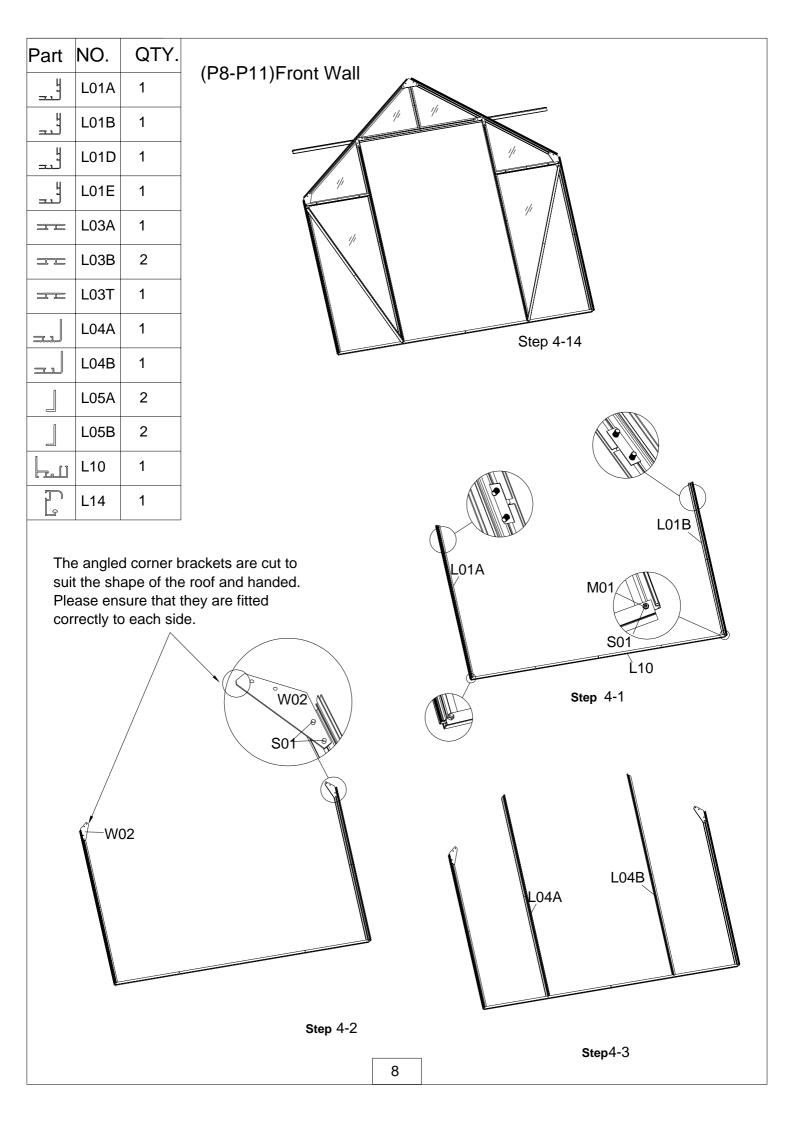

| (P8-P11) Front Wall |      |      |  |
|---------------------|------|------|--|
| Part                | NO.  | QTY. |  |
|                     | L01A | 1    |  |
| <u> </u>            | L01B | 1    |  |
|                     | L01D | 1    |  |
| <u> </u>            | L01E | 1    |  |
|                     | L03A | 1    |  |
| m                   | L03B | 2    |  |
| m                   | L03T | 1    |  |
|                     | L04A | 1    |  |
|                     | L04B | 1    |  |
|                     | L05A | 2    |  |
|                     | L05B | 2    |  |
|                     | L10  | 1    |  |
|                     | L14  | 1    |  |