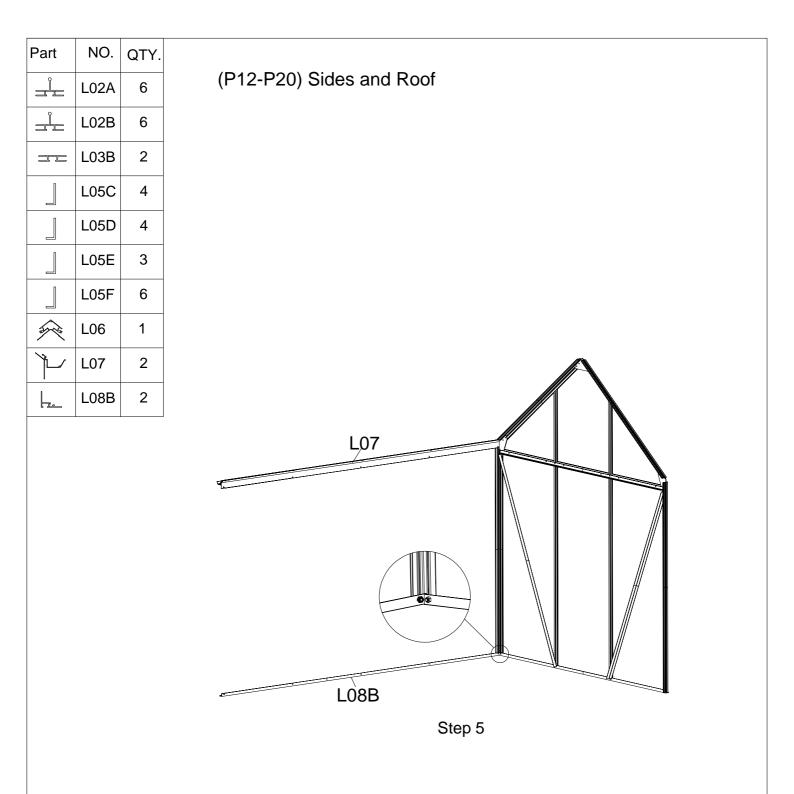

#### (P12-P23) Sides and Roof

| Part     | NO.  | QTY. |
|----------|------|------|
| <u> </u> | L02A | 6    |
| <u> </u> | L02B | 6    |
|          | L03B | 2    |
|          | L05C | 4    |
|          | L05D | 4    |
|          | L05E | 3    |
|          | L05F | 6    |
| 30-56    | L06  | 1    |
| ľ        | L07  | 2    |
| L        | L08B | 2    |