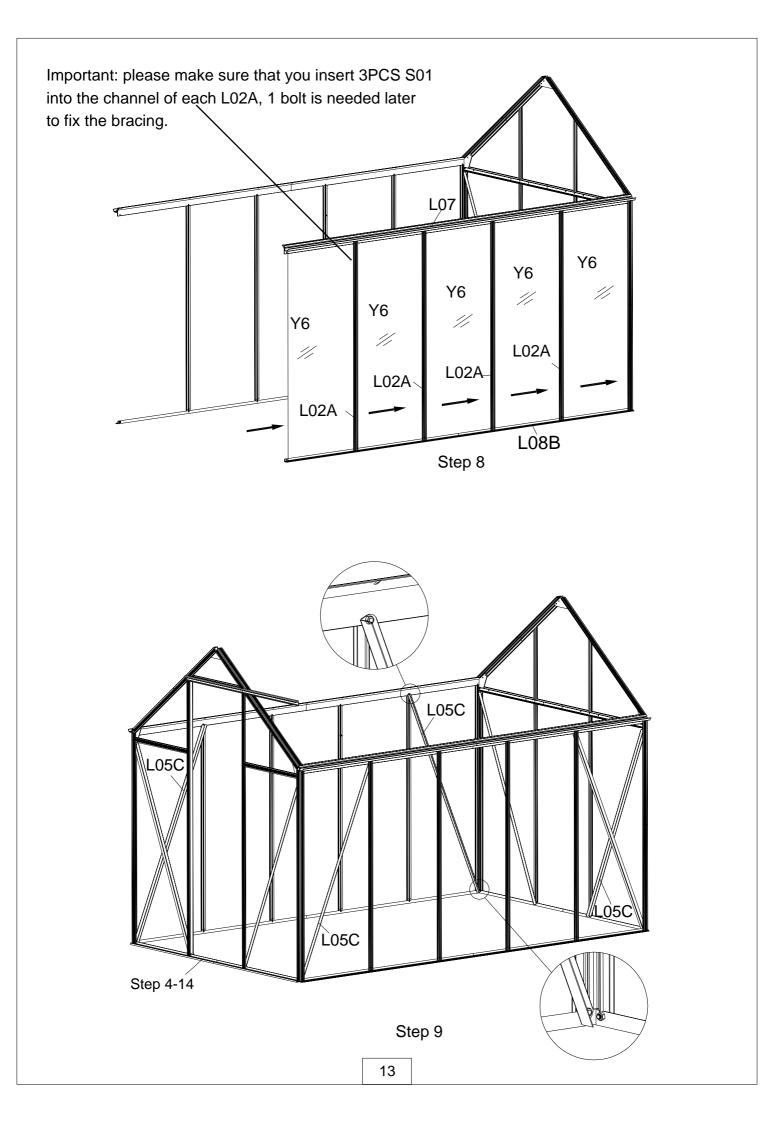

| 21) Sides and Roof |                     |      |  |
|--------------------|---------------------|------|--|
| Part               | NO.                 | QTY. |  |
| <u> </u>           | L02A                | 8    |  |
| <u> </u>           | L02B                | 8    |  |
|                    | L03B                | 4    |  |
|                    | L05C                | 4    |  |
| 39-96              | L06                 | 1    |  |
| Ĩ                  | L07                 | 2    |  |
| <u> </u>           | L08B                | 2    |  |
|                    | <b>S01</b><br>M6X10 | 96   |  |
|                    | M01<br>M6           | 96   |  |
|                    | W08                 | 4    |  |
| 1                  | W04                 | 8    |  |
| · · ·              |                     |      |  |

| Part                      | NO.  | QTY. |
|---------------------------|------|------|
| -i-                       | L02A | 8    |
| <u> </u>                  | L02B | 8    |
|                           | L03B | 4    |
|                           | L05C | 4    |
| and the second            | L06  | 1    |
| Ĩ                         | L07  | 2    |
| L.                        | L08B | 2    |
|                           | S01  | 96   |
|                           | M01  | 96   |
| Contraction of the second | W08  | 4    |
|                           | W04  | 8    |
|                           |      |      |

(P11-P21) Sides and Roof