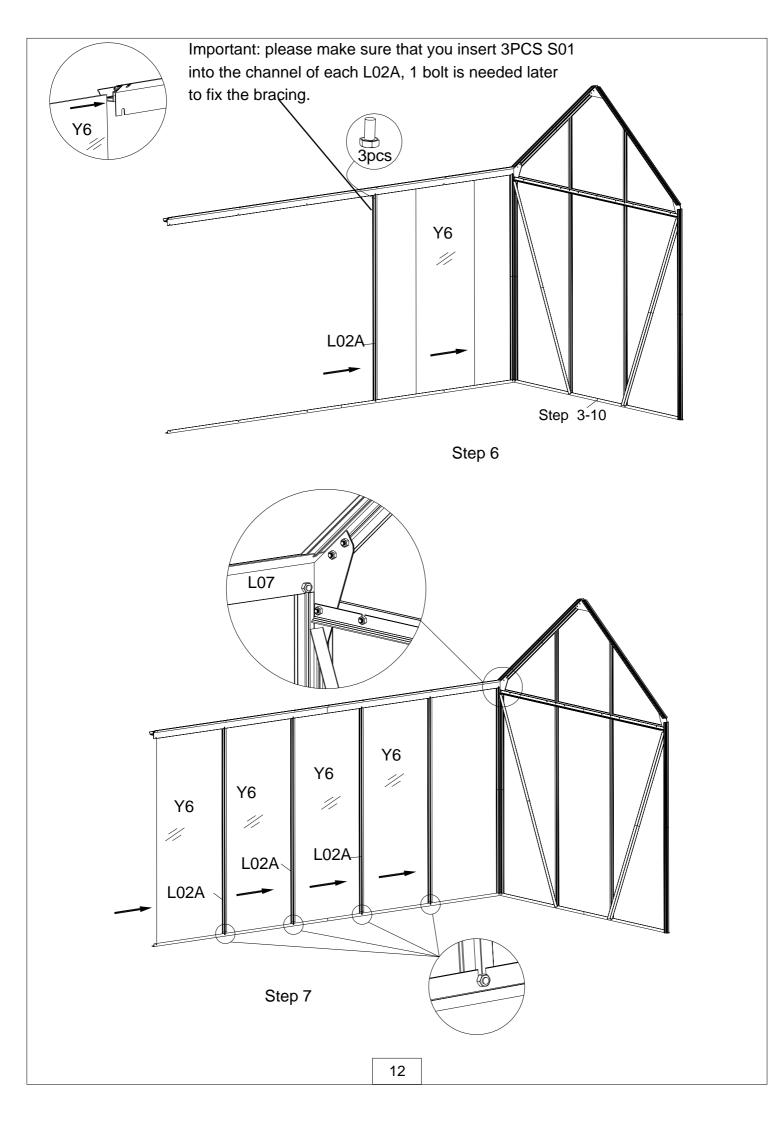

| 21) Sides and Roof |                     |      |  |
|--------------------|---------------------|------|--|
| Part               | NO.                 | QTY. |  |
| <u> </u>           | L02A                | 8    |  |
| <u> </u>           | L02B                | 8    |  |
|                    | L03B                | 4    |  |
|                    | L05C                | 4    |  |
| 39-96              | L06                 | 1    |  |
| Ĩ                  | L07                 | 2    |  |
| <u> </u>           | L08B                | 2    |  |
|                    | <b>S01</b><br>M6X10 | 96   |  |
|                    | M01<br>M6           | 96   |  |
|                    | W08                 | 4    |  |
| 1                  | W04                 | 8    |  |
| · · ·              |                     |      |  |

| Part                      | NO.  | QTY. |
|---------------------------|------|------|
| -i-                       | L02A | 8    |
| <u> </u>                  | L02B | 8    |
|                           | L03B | 4    |
|                           | L05C | 4    |
| and the second            | L06  | 1    |
| Ĩ                         | L07  | 2    |
| L.                        | L08B | 2    |
|                           | S01  | 96   |
|                           | M01  | 96   |
| Contraction of the second | W08  | 4    |
|                           | W04  | 8    |
|                           |      |      |

(P11-P21) Sides and Roof