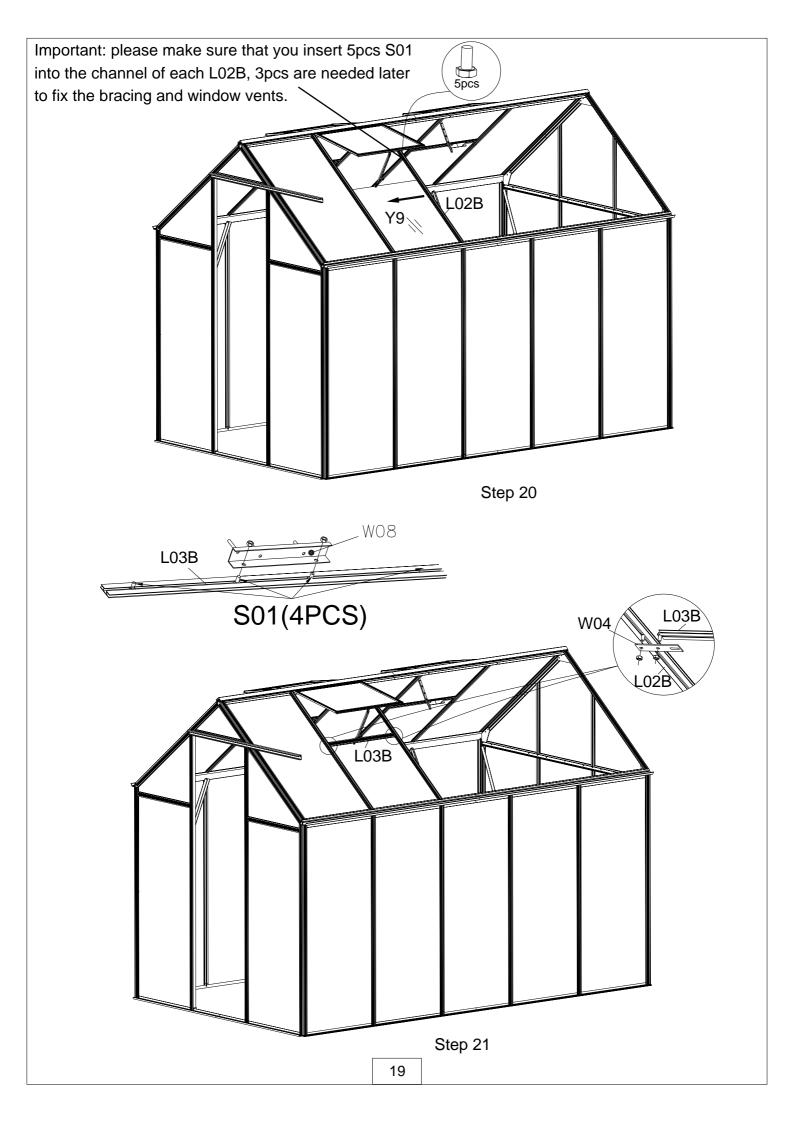

#### (P11-P21) Sides and Root

| Part      | NO.          | QTY. |  |
|-----------|--------------|------|--|
| ليد<br>ل  | L01A         | 1    |  |
| ليد       | L01B         | 1    |  |
| ليد       | L01D         | 1    |  |
|           | L01E         | 1    |  |
|           | L03A         | 1    |  |
|           | L03B         | 1    |  |
|           | L03C         | 1    |  |
|           | L04A         | 1    |  |
|           | L04B         | 1    |  |
|           | L05A         | 2    |  |
|           | L05B         | 2    |  |
|           | L10          | 1    |  |
|           | L14          | 1    |  |
|           | S01<br>M6X10 | 18   |  |
|           | S02<br>M6X16 | 2    |  |
|           | M01<br>M6    | 20   |  |
|           | W01          | 1    |  |
| · · · · · | W02          | 2    |  |
|           | W03          | 2    |  |

| 21) Sides and Roof |                     |      |  |
|--------------------|---------------------|------|--|
| Part               | NO.                 | QTY. |  |
| <u> </u>           | L02A                | 8    |  |
| <u> </u>           | L02B                | 8    |  |
|                    | L03B                | 4    |  |
|                    | L05C                | 4    |  |
| 39-96              | L06                 | 1    |  |
| Ĩ                  | L07                 | 2    |  |
| <u> </u>           | L08B                | 2    |  |
|                    | <b>S01</b><br>M6X10 | 96   |  |
|                    | M01<br>M6           | 96   |  |
|                    | W08                 | 4    |  |
| 1                  | W04                 | 8    |  |
| · · ·              |                     |      |  |