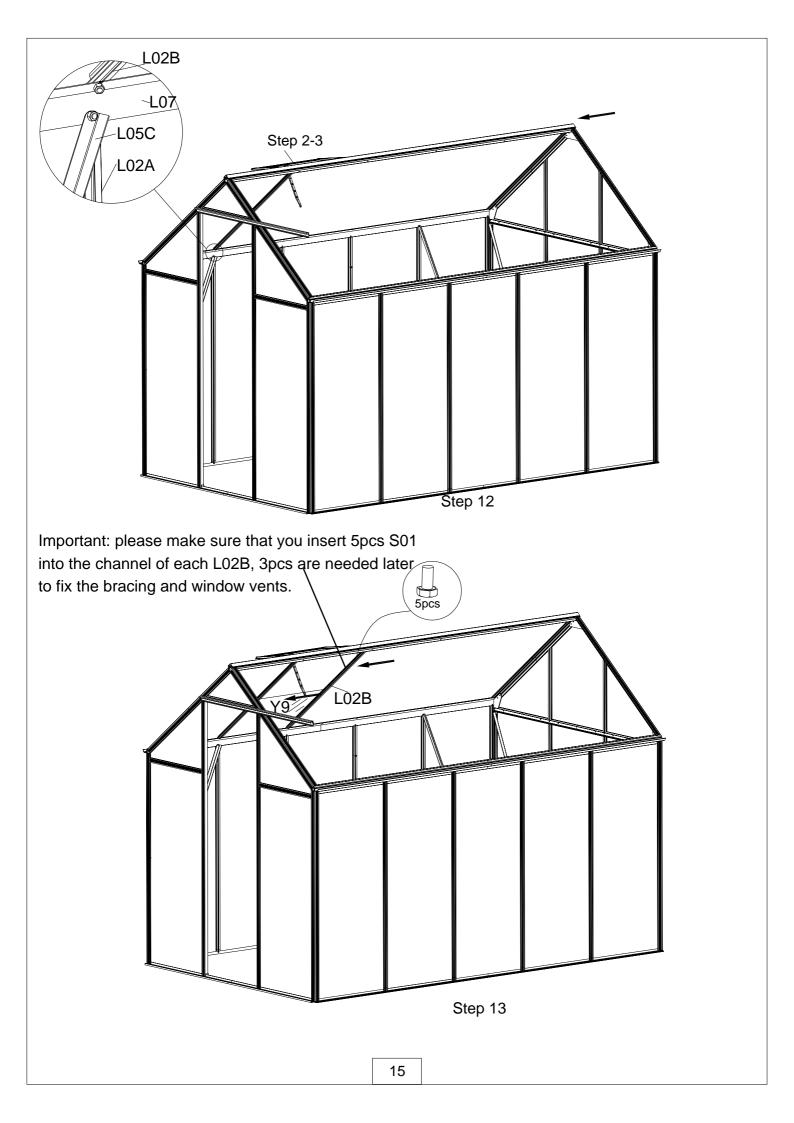

| 21) Sides and Roof |                     |      |  |
|--------------------|---------------------|------|--|
| Part               | NO.                 | QTY. |  |
| <u> </u>           | L02A                | 8    |  |
| <u> </u>           | L02B                | 8    |  |
|                    | L03B                | 4    |  |
|                    | L05C                | 4    |  |
| 39-96              | L06                 | 1    |  |
| Ĩ                  | L07                 | 2    |  |
| <u> </u>           | L08B                | 2    |  |
|                    | <b>S01</b><br>M6X10 | 96   |  |
|                    | M01<br>M6           | 96   |  |
|                    | W08                 | 4    |  |
| 1                  | W04                 | 8    |  |
| · · ·              |                     |      |  |

| Part                      | NO.  | QTY. |
|---------------------------|------|------|
| -i-                       | L02A | 8    |
| <u> </u>                  | L02B | 8    |
|                           | L03B | 4    |
|                           | L05C | 4    |
| and the second            | L06  | 1    |
| Ĩ                         | L07  | 2    |
| L.                        | L08B | 2    |
|                           | S01  | 96   |
|                           | M01  | 96   |
| Contraction of the second | W08  | 4    |
|                           | W04  | 8    |
|                           |      |      |