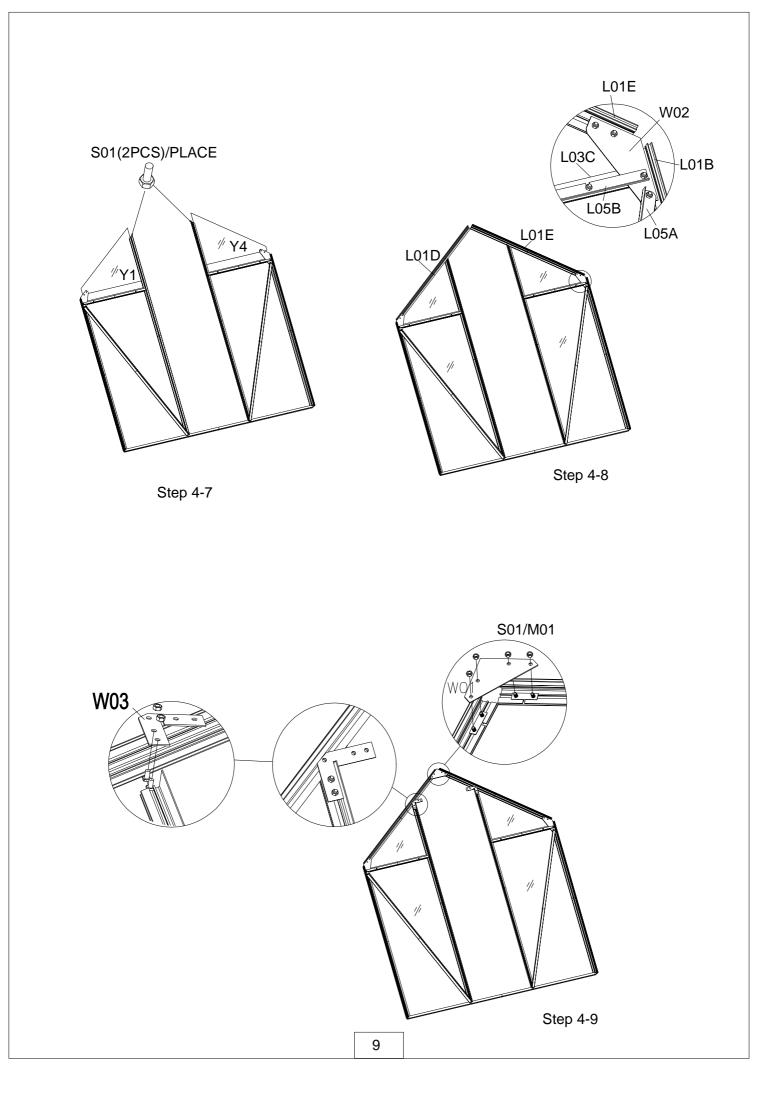

#### (P11-P21) Sides and Root

| Part      | NO.          | QTY. |  |
|-----------|--------------|------|--|
| ليد<br>ل  | L01A         | 1    |  |
| ليد       | L01B         | 1    |  |
| ليد       | L01D         | 1    |  |
|           | L01E         | 1    |  |
|           | L03A         | 1    |  |
|           | L03B         | 1    |  |
|           | L03C         | 1    |  |
|           | L04A         | 1    |  |
|           | L04B         | 1    |  |
|           | L05A         | 2    |  |
|           | L05B         | 2    |  |
|           | L10          | 1    |  |
|           | L14          | 1    |  |
|           | S01<br>M6X10 | 18   |  |
|           | S02<br>M6X16 | 2    |  |
|           | M01<br>M6    | 20   |  |
|           | W01          | 1    |  |
| · · · · · | W02          | 2    |  |
|           | W03          | 2    |  |

| 21) Sides and Roof |                     |      |  |
|--------------------|---------------------|------|--|
| Part               | NO.                 | QTY. |  |
| <u> </u>           | L02A                | 8    |  |
| <u> </u>           | L02B                | 8    |  |
|                    | L03B                | 4    |  |
|                    | L05C                | 4    |  |
| 39-96              | L06                 | 1    |  |
| Ĩ                  | L07                 | 2    |  |
| <u> </u>           | L08B                | 2    |  |
|                    | <b>S01</b><br>M6X10 | 96   |  |
|                    | M01<br>M6           | 96   |  |
|                    | W08                 | 4    |  |
| 1                  | W04                 | 8    |  |
| · · ·              |                     |      |  |