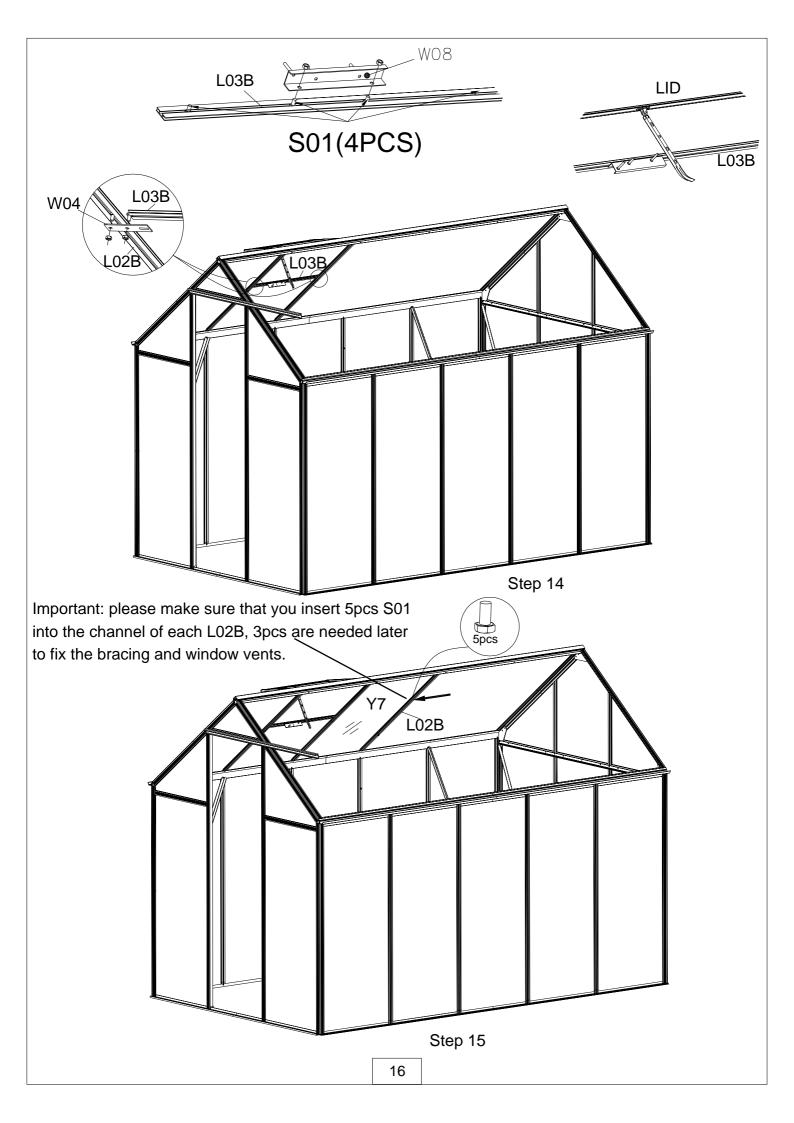

| 21) Sides and Roof |                     |      |  |
|--------------------|---------------------|------|--|
| Part               | NO.                 | QTY. |  |
| <u> </u>           | L02A                | 8    |  |
| <u> </u>           | L02B                | 8    |  |
|                    | L03B                | 4    |  |
|                    | L05C                | 4    |  |
| 39-96              | L06                 | 1    |  |
| Ĩ                  | L07                 | 2    |  |
| <u> </u>           | L08B                | 2    |  |
|                    | <b>S01</b><br>M6X10 | 96   |  |
|                    | M01<br>M6           | 96   |  |
|                    | W08                 | 4    |  |
| 1                  | W04                 | 8    |  |
| · · ·              |                     |      |  |

| Part                      | NO.  | QTY. |
|---------------------------|------|------|
| -i-                       | L02A | 8    |
| <u> </u>                  | L02B | 8    |
|                           | L03B | 4    |
|                           | L05C | 4    |
| and the second            | L06  | 1    |
| Ĩ                         | L07  | 2    |
| L.                        | L08B | 2    |
|                           | S01  | 96   |
|                           | M01  | 96   |
| Contraction of the second | W08  | 4    |
|                           | W04  | 8    |
|                           |      |      |