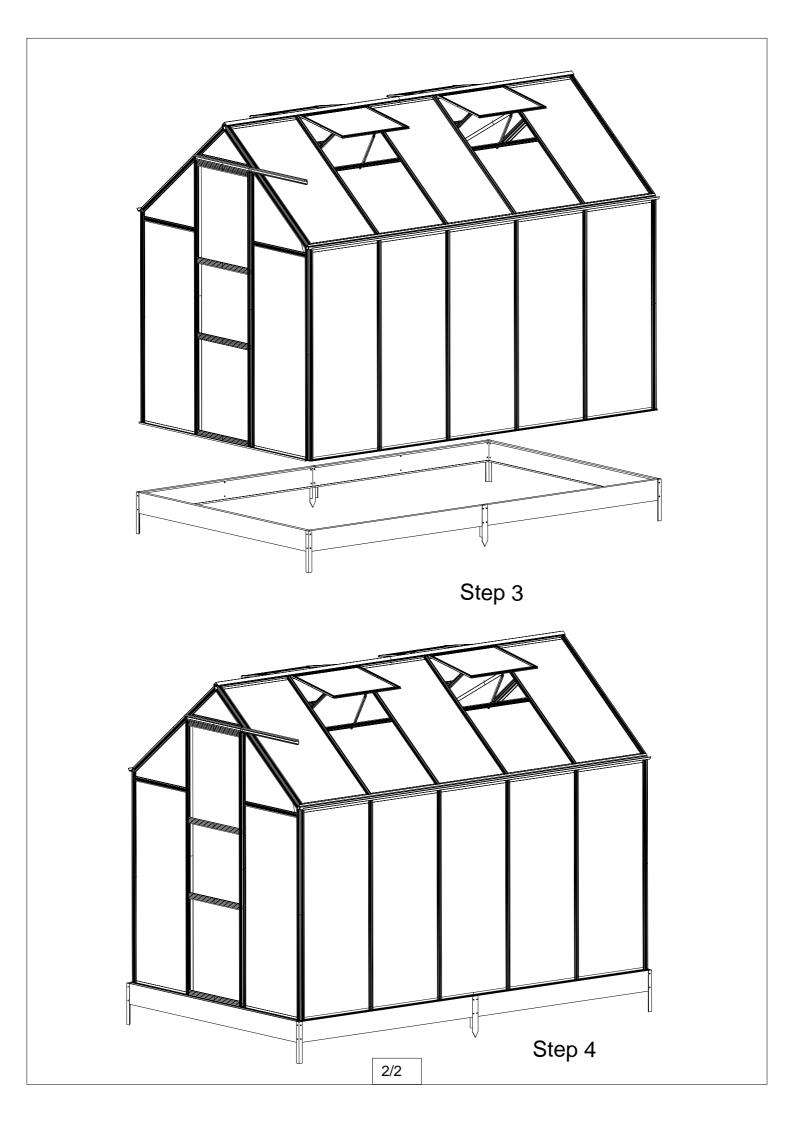

#### (P22)Final Assembly

|                                         | L05D   | 4   |
|-----------------------------------------|--------|-----|
|                                         | L05E   | 4   |
|                                         | L05F   | 8   |
|                                         | Z03    | 2   |
| $\bigcirc$                              | Ø4X8   | 2   |
|                                         | J01    | 2   |
| 6                                       | J02L/R | 2/2 |
| A B B B B B B B B B B B B B B B B B B B | J03L/R | 1/1 |
| £                                       | J04    | 1   |