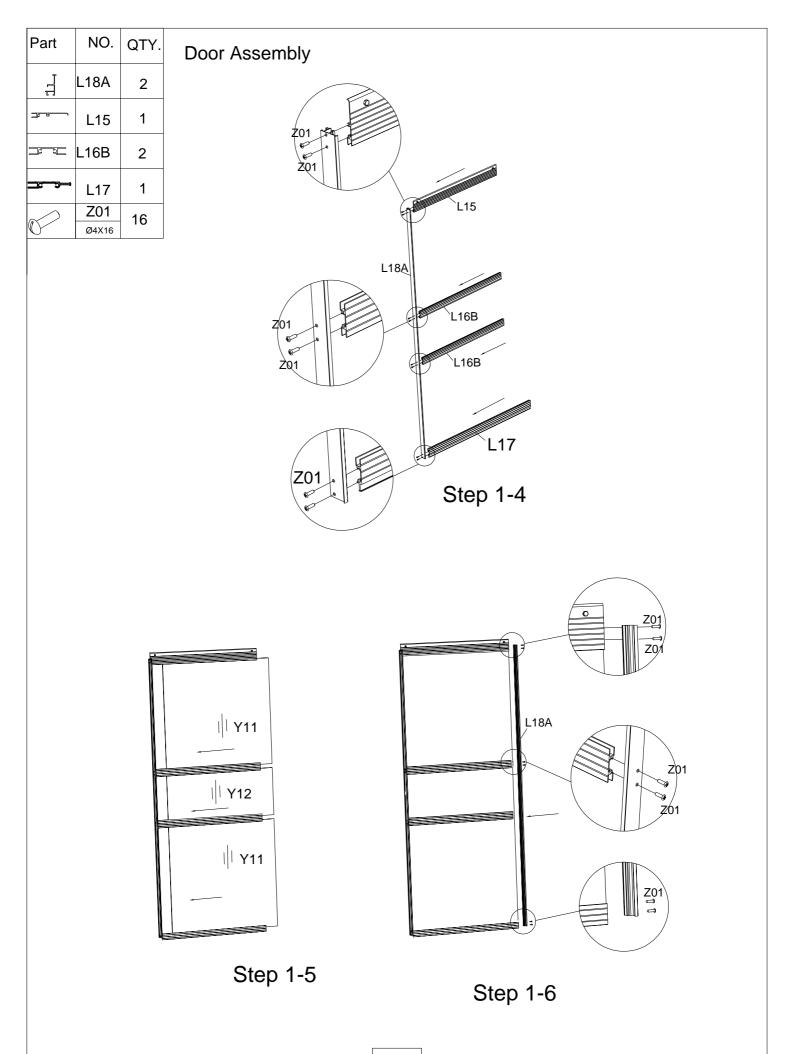

#### P2 Door Assembly

| Part          | NO.     | QTY. |
|---------------|---------|------|
| ון            | L18A    | 2    |
| _ <del></del> | L15     | 1    |
|               | L16B    | 2    |
|               | L17     | 1    |
| $\square$     | Z01     | 16   |
| $\bigcirc$    | Ø4X16   | 10   |
|               | ~ .//10 |      |