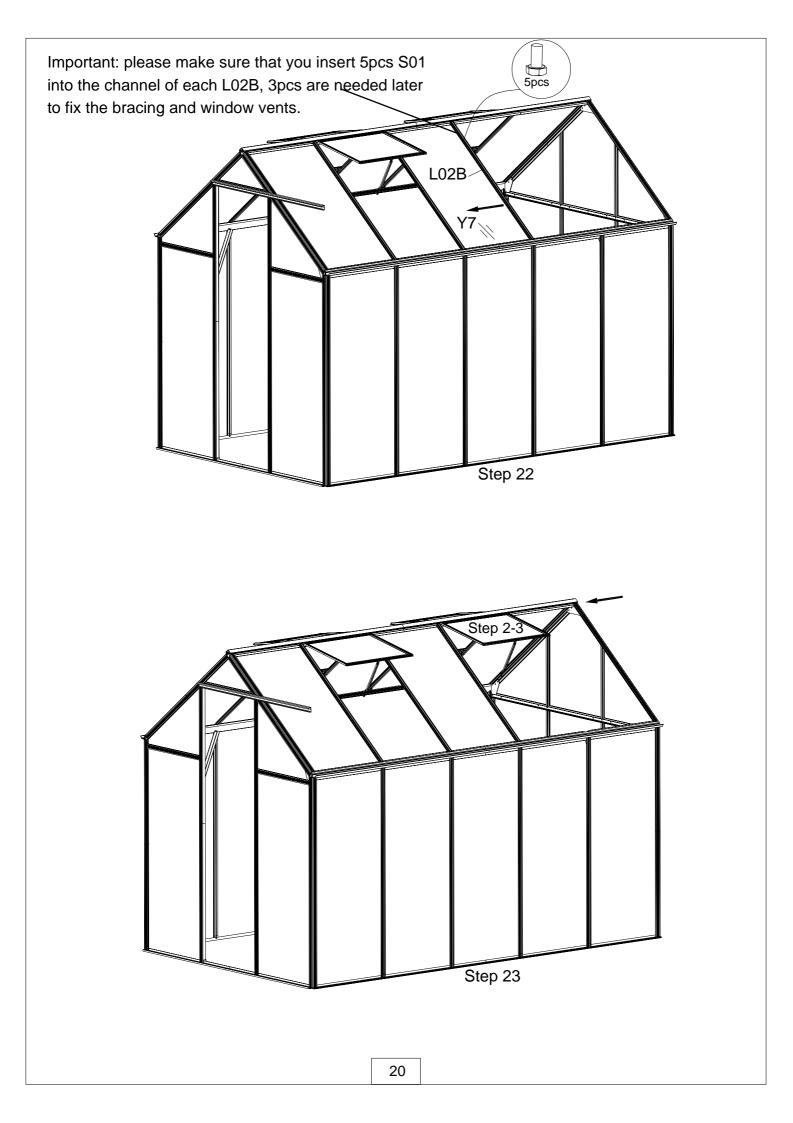

#### (P11-P21) Sides and Root

| Part      | NO.          | QTY. |  |
|-----------|--------------|------|--|
| ليد<br>ل  | L01A         | 1    |  |
| ليد       | L01B         | 1    |  |
| ليد       | L01D         | 1    |  |
|           | L01E         | 1    |  |
|           | L03A         | 1    |  |
|           | L03B         | 1    |  |
|           | L03C         | 1    |  |
|           | L04A         | 1    |  |
|           | L04B         | 1    |  |
|           | L05A         | 2    |  |
|           | L05B         | 2    |  |
|           | L10          | 1    |  |
|           | L14          | 1    |  |
|           | S01<br>M6X10 | 18   |  |
|           | S02<br>M6X16 | 2    |  |
|           | M01<br>M6    | 20   |  |
|           | W01          | 1    |  |
| · · · · · | W02          | 2    |  |
|           | W03          | 2    |  |

| 21) Sides and Roof |                     |      |  |
|--------------------|---------------------|------|--|
| Part               | NO.                 | QTY. |  |
| <u> </u>           | L02A                | 8    |  |
| <u> </u>           | L02B                | 8    |  |
|                    | L03B                | 4    |  |
|                    | L05C                | 4    |  |
| 39-96              | L06                 | 1    |  |
| Ĩ                  | L07                 | 2    |  |
| <u> </u>           | L08B                | 2    |  |
|                    | <b>S01</b><br>M6X10 | 96   |  |
|                    | M01<br>M6           | 96   |  |
|                    | W08                 | 4    |  |
| 1                  | W04                 | 8    |  |
| · · ·              |                     |      |  |