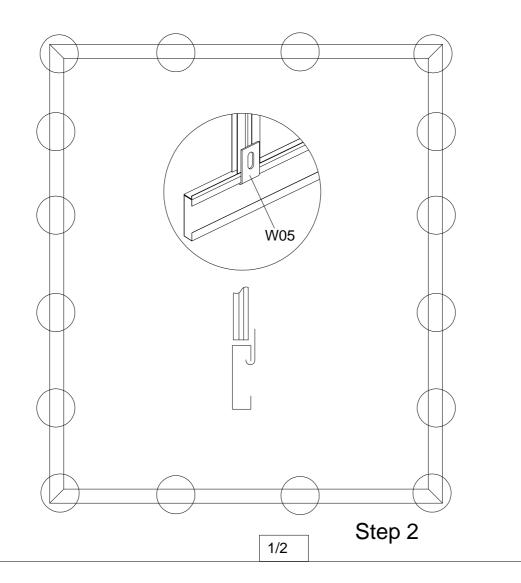

## WARNING

Do not install this product when you are tired or distracted from the job at hand. We recommend that you use gloves during assembly.

When fixing the greenhouse to the base please loosen the existing greenhouse bolts and fasten the W05 clips. No extra nuts or bolts are needed.