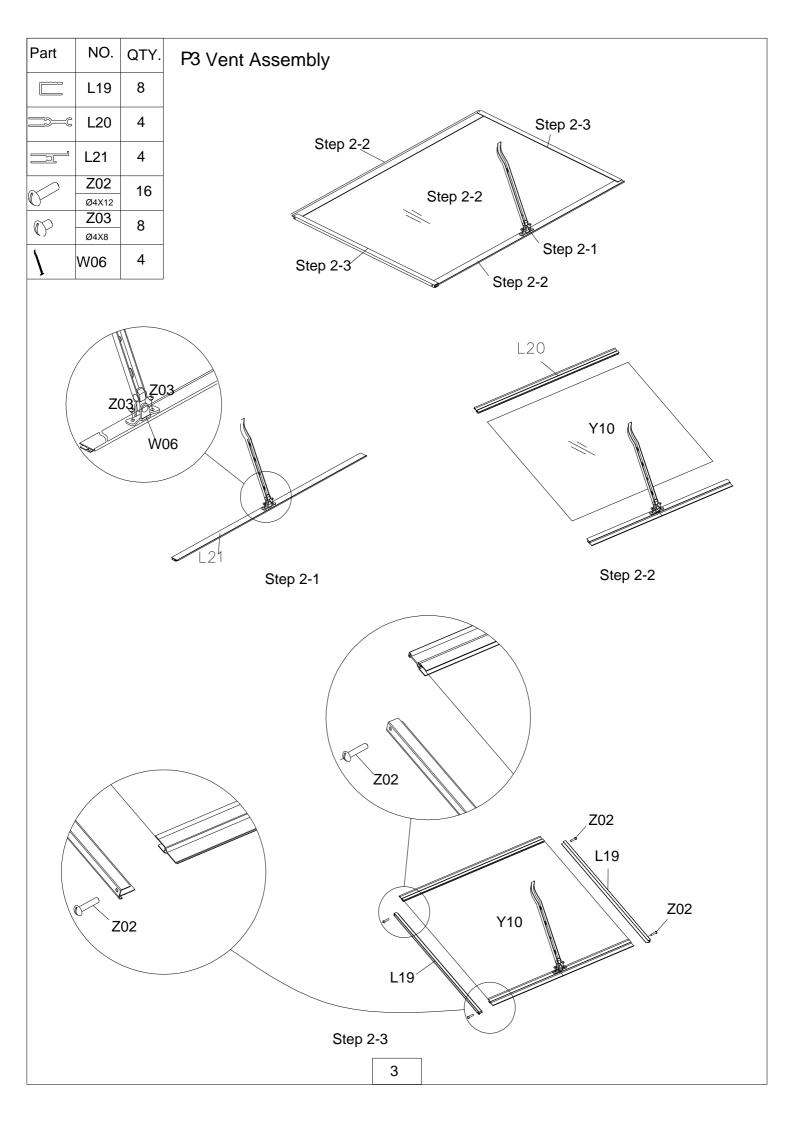

#### P3 Vent Assembly

| NO.   | QTY.                                             |
|-------|--------------------------------------------------|
| L19   | 8                                                |
| L20   | 4                                                |
| L21   | 4                                                |
| Z02   | 16                                               |
| Ø4X12 |                                                  |
| Z03   | 8                                                |
| Ø4X8  |                                                  |
| W06   | 4                                                |
|       | L19<br>L20<br>L21<br>Z02<br>Ø4X12<br>Z03<br>Ø4X8 |