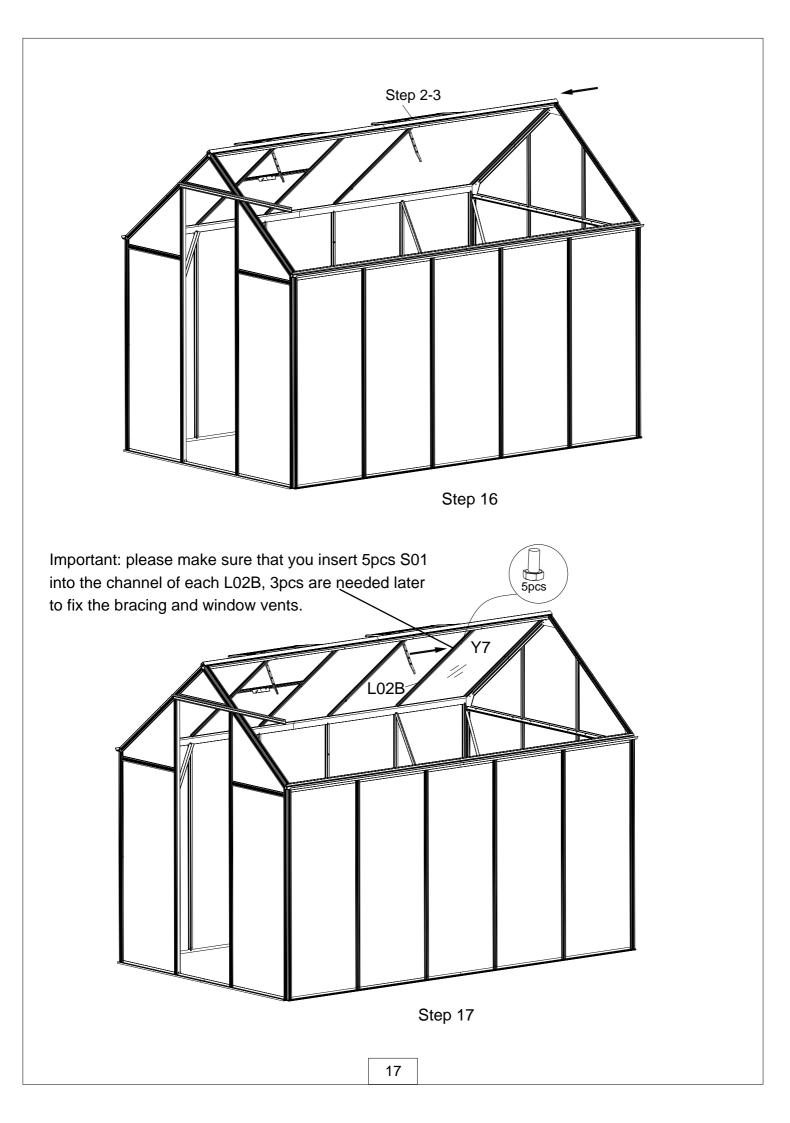

| 21) Sides and Roof |                     |      |  |
|--------------------|---------------------|------|--|
| Part               | NO.                 | QTY. |  |
| <u> </u>           | L02A                | 8    |  |
| <u> </u>           | L02B                | 8    |  |
|                    | L03B                | 4    |  |
|                    | L05C                | 4    |  |
| 39-96              | L06                 | 1    |  |
| Ĩ                  | L07                 | 2    |  |
| <u> </u>           | L08B                | 2    |  |
|                    | <b>S01</b><br>M6X10 | 96   |  |
|                    | M01<br>M6           | 96   |  |
|                    | W08                 | 4    |  |
| 1                  | W04                 | 8    |  |
| · · ·              |                     |      |  |

| Part                      | NO.  | QTY. |
|---------------------------|------|------|
| -i-                       | L02A | 8    |
| <u> </u>                  | L02B | 8    |
|                           | L03B | 4    |
|                           | L05C | 4    |
| and the second            | L06  | 1    |
| Ĩ                         | L07  | 2    |
| L.                        | L08B | 2    |
|                           | S01  | 96   |
|                           | M01  | 96   |
| Contraction of the second | W08  | 4    |
|                           | W04  | 8    |
|                           |      |      |