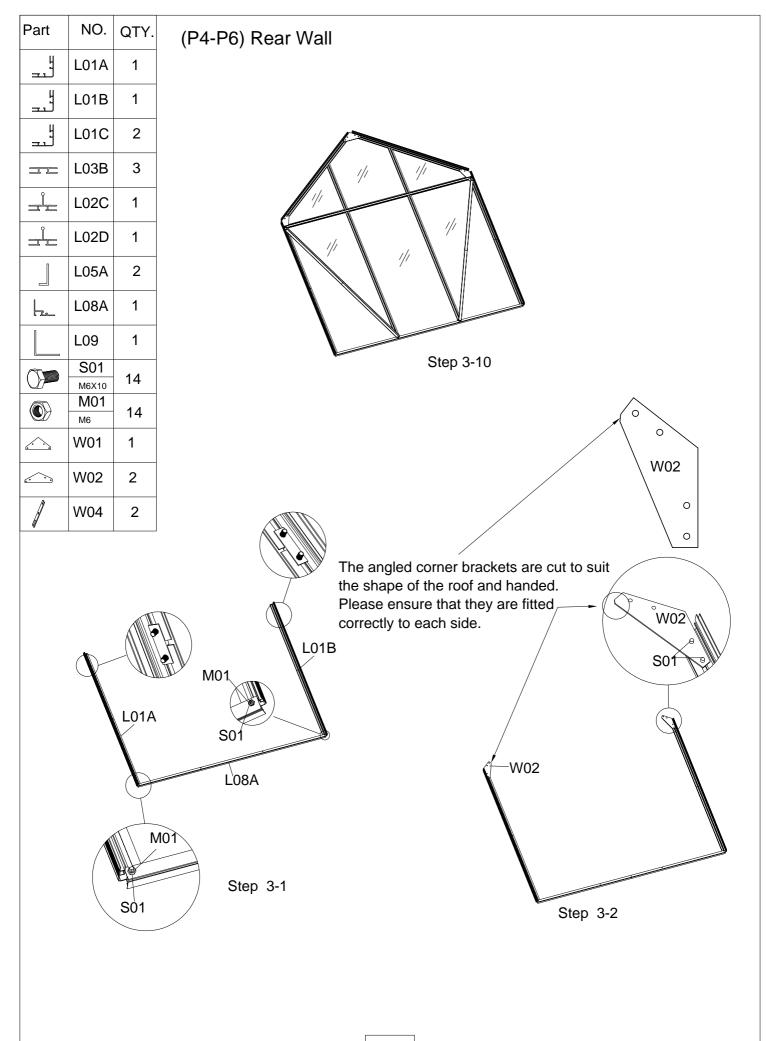

#### (P4-P6) Rear Wall

| Part  | NO.                 | QTY. |
|-------|---------------------|------|
| ليد ا | L01A                | 1    |
| ليد   | L01B                | 1    |
| ليد   | L01C                | 2    |
| ===   | L03B                | 3    |
| i     | L02C                | 1    |
| i     | L02D                | 1    |
|       | L05A                | 2    |
|       | L08A                | 1    |
|       | L09                 | 1    |
|       | <b>S01</b><br>M6X10 | 14   |
|       | M01<br>M6           | 14   |
|       | W01                 | 1    |
|       | W02                 | 2    |
| 1     | W04                 | 2    |