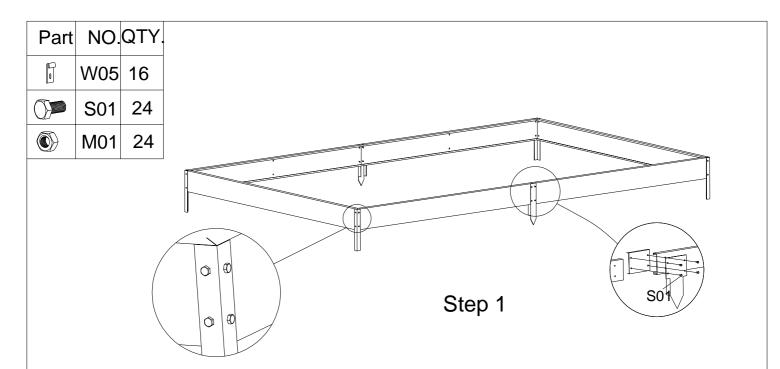

## WARNING

Do not install this product when you are tired or distracted from the job at hand. We recommend that you use gloves during assembly.

When fixing the greenhouse to the base please loosen the existing greenhouse bolts and fasten the W05 clips. No extra nuts or bolts are needed.