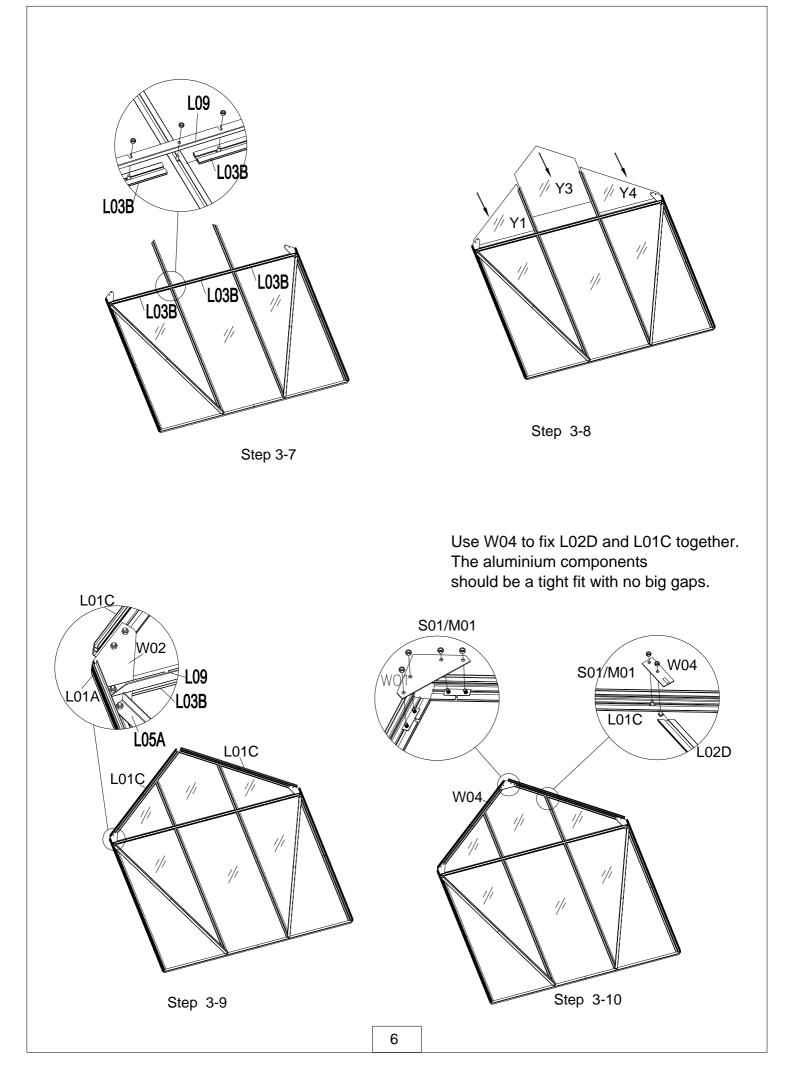

#### (P4-P6) Rear Wall

| Part  | NO.                 | QTY. |
|-------|---------------------|------|
| ليد ا | L01A                | 1    |
| ليد   | L01B                | 1    |
| ليد   | L01C                | 2    |
| ===   | L03B                | 3    |
| i     | L02C                | 1    |
| i     | L02D                | 1    |
|       | L05A                | 2    |
|       | L08A                | 1    |
|       | L09                 | 1    |
|       | <b>S01</b><br>M6X10 | 14   |
|       | M01<br>M6           | 14   |
|       | W01                 | 1    |
|       | W02                 | 2    |
| 1     | W04                 | 2    |