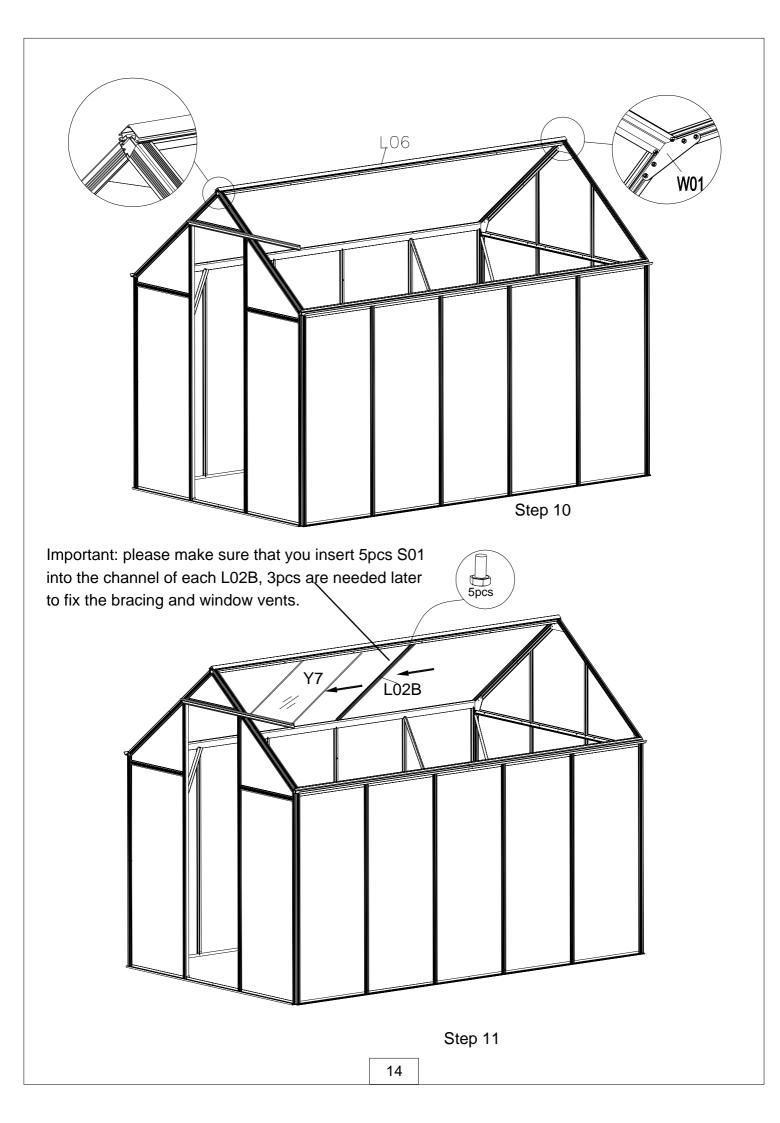

| 21) Sides and Roof |                     |      |  |
|--------------------|---------------------|------|--|
| Part               | NO.                 | QTY. |  |
| <u> </u>           | L02A                | 8    |  |
| <u> </u>           | L02B                | 8    |  |
|                    | L03B                | 4    |  |
|                    | L05C                | 4    |  |
| 39-96              | L06                 | 1    |  |
| Ĩ                  | L07                 | 2    |  |
| <u> </u>           | L08B                | 2    |  |
|                    | <b>S01</b><br>M6X10 | 96   |  |
|                    | M01<br>M6           | 96   |  |
|                    | W08                 | 4    |  |
| 1                  | W04                 | 8    |  |
| · · ·              |                     |      |  |

| Part                      | NO.  | QTY. |
|---------------------------|------|------|
| -i-                       | L02A | 8    |
| <u> </u>                  | L02B | 8    |
|                           | L03B | 4    |
|                           | L05C | 4    |
| and the second            | L06  | 1    |
| Ĩ                         | L07  | 2    |
| L.                        | L08B | 2    |
|                           | S01  | 96   |
|                           | M01  | 96   |
| Contraction of the second | W08  | 4    |
|                           | W04  | 8    |
|                           |      |      |

(P11-P21) Sides and Roof