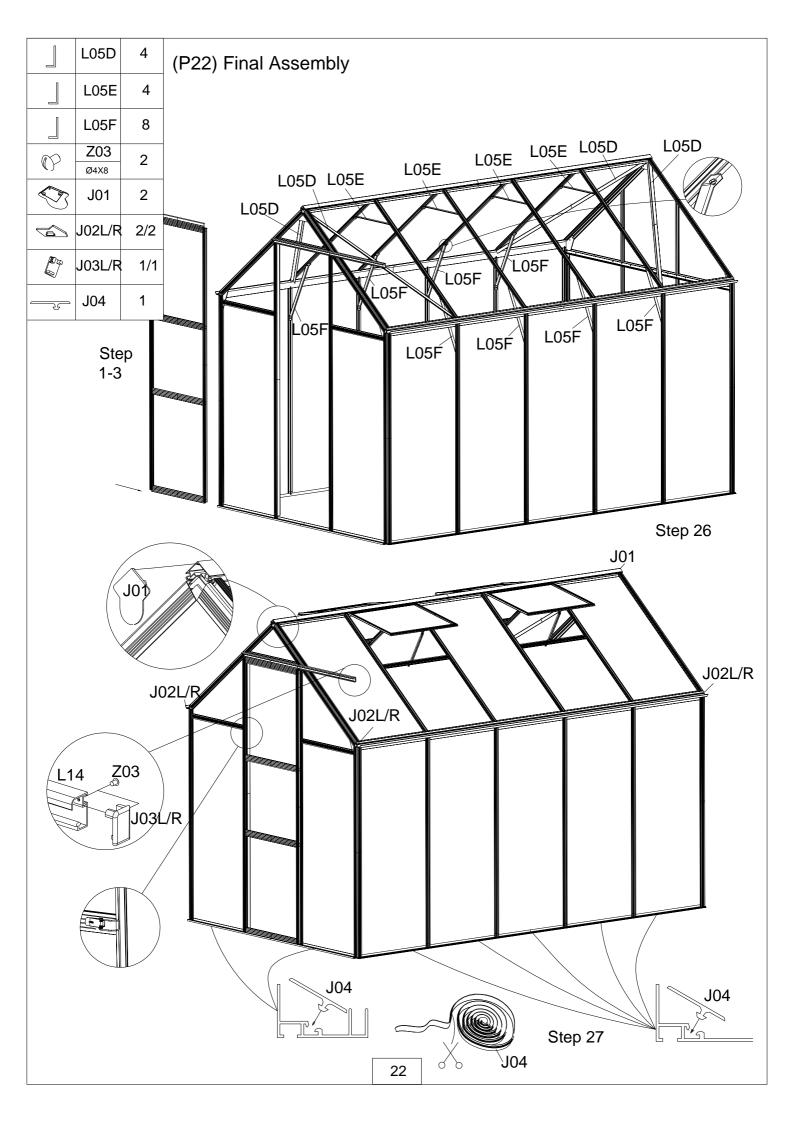

#### (P22)Final Assembly

|                                         | L05D   | 4   |
|-----------------------------------------|--------|-----|
|                                         | L05E   | 4   |
|                                         | L05F   | 8   |
|                                         | Z03    | 2   |
| $\bigcirc$                              | Ø4X8   | 2   |
|                                         | J01    | 2   |
| 6                                       | J02L/R | 2/2 |
| A B B B B B B B B B B B B B B B B B B B | J03L/R | 1/1 |
| £                                       | J04    | 1   |