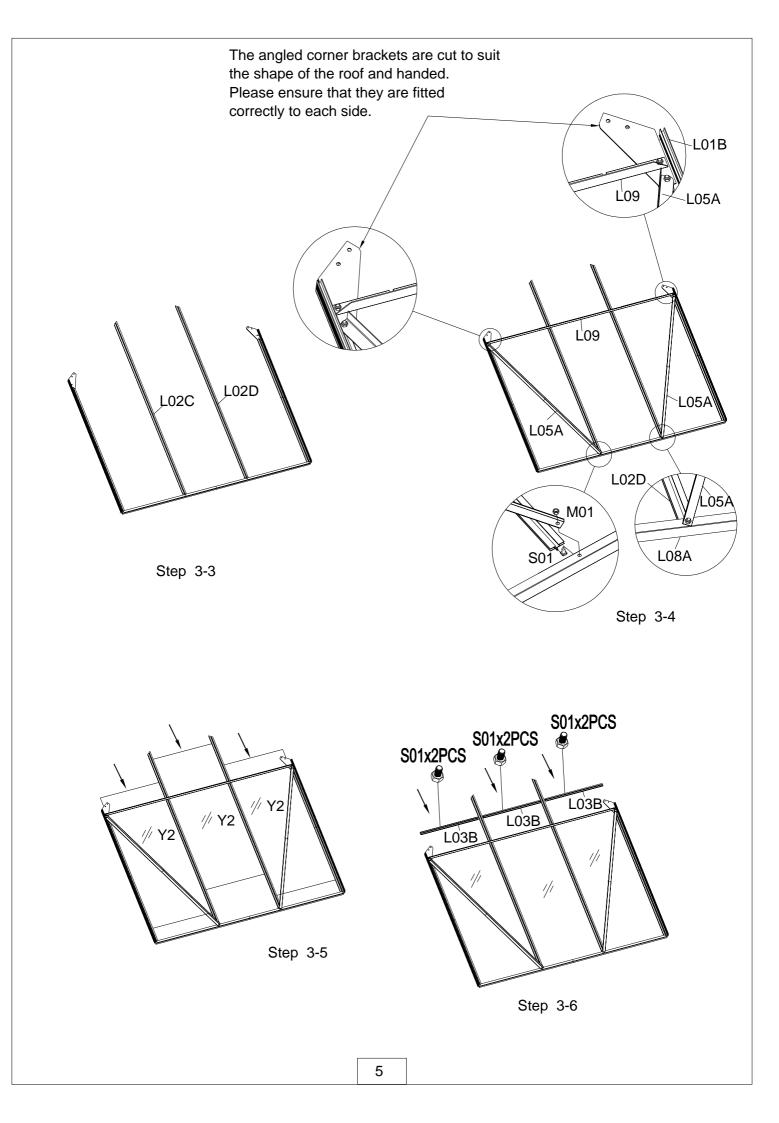

#### (P4-P6) Rear Wall

| Part  | NO.                 | QTY. |
|-------|---------------------|------|
| ليد ا | L01A                | 1    |
| ليد   | L01B                | 1    |
| ليد   | L01C                | 2    |
| ===   | L03B                | 3    |
| i     | L02C                | 1    |
| i     | L02D                | 1    |
|       | L05A                | 2    |
|       | L08A                | 1    |
|       | L09                 | 1    |
|       | <b>S01</b><br>M6X10 | 14   |
|       | M01<br>M6           | 14   |
|       | W01                 | 1    |
|       | W02                 | 2    |
| 1     | W04                 | 2    |