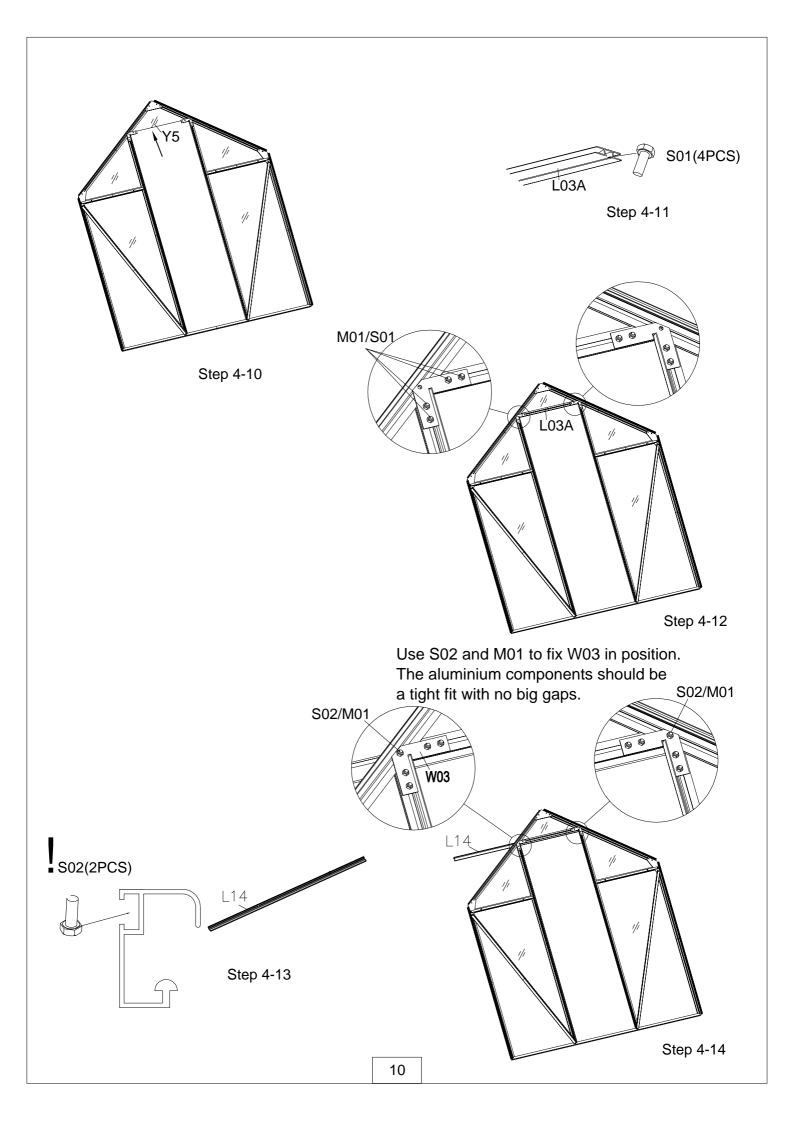

#### (P11-P21) Sides and Root

| Part      | NO.          | QTY. |  |
|-----------|--------------|------|--|
| ليد<br>ل  | L01A         | 1    |  |
| ليد       | L01B         | 1    |  |
| ليد       | L01D         | 1    |  |
|           | L01E         | 1    |  |
|           | L03A         | 1    |  |
|           | L03B         | 1    |  |
|           | L03C         | 1    |  |
|           | L04A         | 1    |  |
|           | L04B         | 1    |  |
|           | L05A         | 2    |  |
|           | L05B         | 2    |  |
|           | L10          | 1    |  |
|           | L14          | 1    |  |
|           | S01<br>M6X10 | 18   |  |
|           | S02<br>M6X16 | 2    |  |
|           | M01<br>M6    | 20   |  |
|           | W01          | 1    |  |
| · · · · · | W02          | 2    |  |
|           | W03          | 2    |  |

| 21) Sides and Roof |                     |      |  |
|--------------------|---------------------|------|--|
| Part               | NO.                 | QTY. |  |
| <u> </u>           | L02A                | 8    |  |
| <u> </u>           | L02B                | 8    |  |
|                    | L03B                | 4    |  |
|                    | L05C                | 4    |  |
| 39-96              | L06                 | 1    |  |
| Ĩ                  | L07                 | 2    |  |
| <u> </u>           | L08B                | 2    |  |
|                    | <b>S01</b><br>M6X10 | 96   |  |
|                    | M01<br>M6           | 96   |  |
|                    | W08                 | 4    |  |
| 1                  | W04                 | 8    |  |
| · · ·              |                     |      |  |