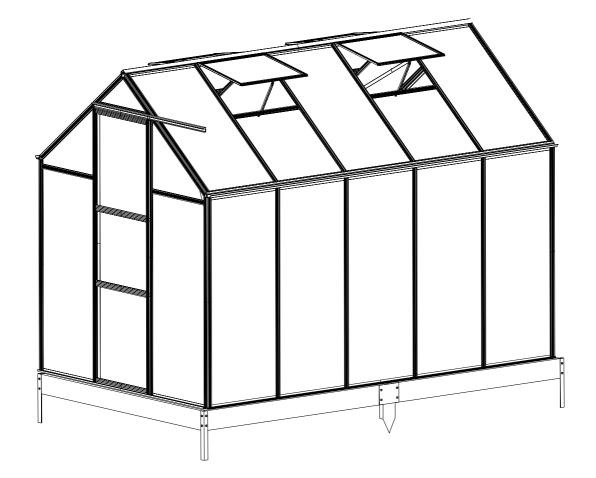

# MODEL: GM31025 PRODUCT SIZE(LxWxH):315X190X205CM PLEASE READ CAREFULLY BEFORE ASSEMBLY

Assembly Instructions