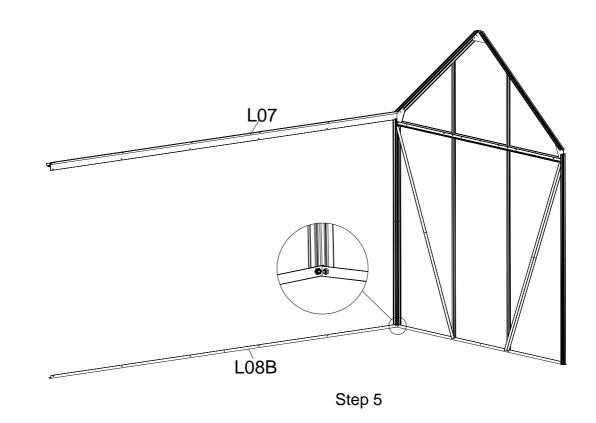

| 21) Sides and Roof |                     |      |  |
|--------------------|---------------------|------|--|
| Part               | NO.                 | QTY. |  |
| <u> </u>           | L02A                | 8    |  |
| <u> </u>           | L02B                | 8    |  |
|                    | L03B                | 4    |  |
|                    | L05C                | 4    |  |
| 39-96              | L06                 | 1    |  |
| Ĩ                  | L07                 | 2    |  |
| <u> </u>           | L08B                | 2    |  |
|                    | <b>S01</b><br>M6X10 | 96   |  |
|                    | M01<br>M6           | 96   |  |
|                    | W08                 | 4    |  |
| 1                  | W04                 | 8    |  |
| · · ·              |                     |      |  |

| Part                      | NO.  | QTY. |
|---------------------------|------|------|
| -i-                       | L02A | 8    |
| <u> </u>                  | L02B | 8    |
|                           | L03B | 4    |
|                           | L05C | 4    |
| and the second            | L06  | 1    |
| Ĩ                         | L07  | 2    |
| L.                        | L08B | 2    |
|                           | S01  | 96   |
|                           | M01  | 96   |
| Contraction of the second | W08  | 4    |
|                           | W04  | 8    |
|                           |      |      |

(P11-P21) Sides and Roof