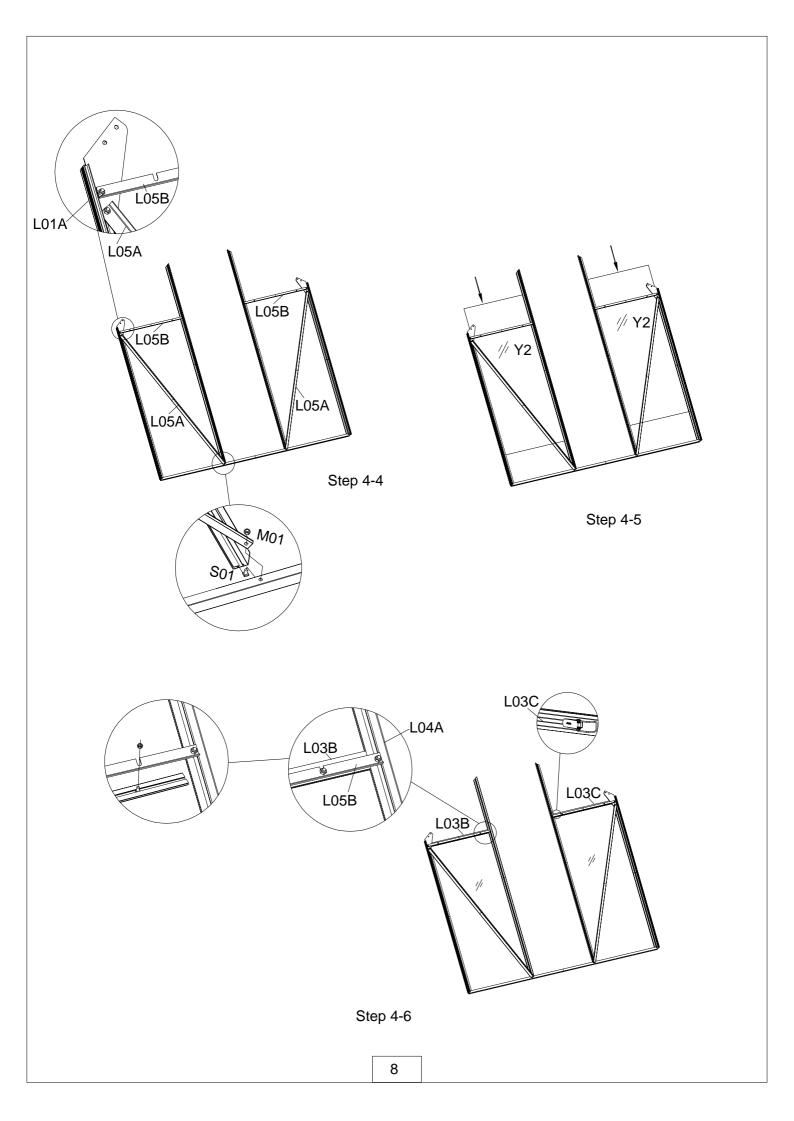

#### (P11-P21) Sides and Root

| Part      | NO.          | QTY. |  |
|-----------|--------------|------|--|
| ليد<br>ل  | L01A         | 1    |  |
| ليد       | L01B         | 1    |  |
| ليد       | L01D         | 1    |  |
|           | L01E         | 1    |  |
|           | L03A         | 1    |  |
|           | L03B         | 1    |  |
|           | L03C         | 1    |  |
|           | L04A         | 1    |  |
|           | L04B         | 1    |  |
|           | L05A         | 2    |  |
|           | L05B         | 2    |  |
|           | L10          | 1    |  |
|           | L14          | 1    |  |
|           | S01<br>M6X10 | 18   |  |
|           | S02<br>M6X16 | 2    |  |
|           | M01<br>M6    | 20   |  |
|           | W01          | 1    |  |
| · · · · · | W02          | 2    |  |
|           | W03          | 2    |  |

| 21) Sides and Roof |                     |      |  |
|--------------------|---------------------|------|--|
| Part               | NO.                 | QTY. |  |
| <u> </u>           | L02A                | 8    |  |
| <u> </u>           | L02B                | 8    |  |
|                    | L03B                | 4    |  |
|                    | L05C                | 4    |  |
| 39-96              | L06                 | 1    |  |
| Ĩ                  | L07                 | 2    |  |
| <u> </u>           | L08B                | 2    |  |
|                    | <b>S01</b><br>M6X10 | 96   |  |
|                    | M01<br>M6           | 96   |  |
|                    | W08                 | 4    |  |
| 1                  | W04                 | 8    |  |
| · · ·              |                     |      |  |