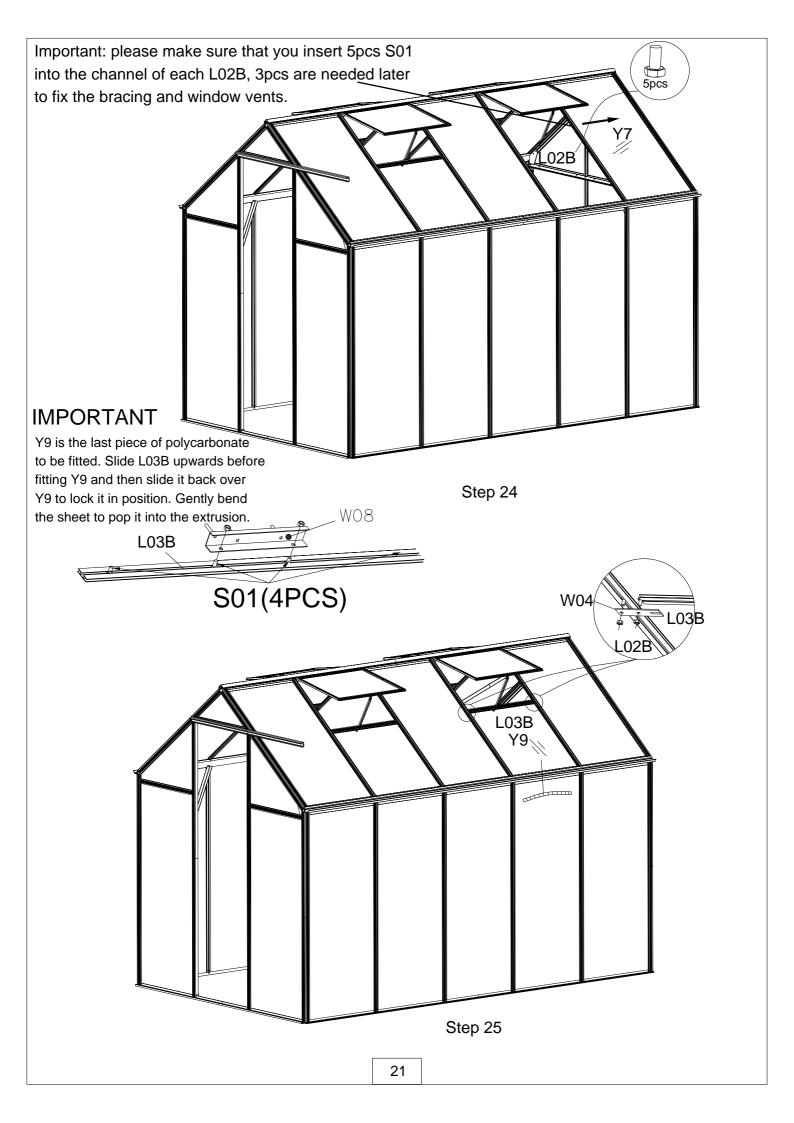

#### (P11-P21) Sides and Root

| Part      | NO.          | QTY. |  |
|-----------|--------------|------|--|
| ليد<br>ل  | L01A         | 1    |  |
| ليد       | L01B         | 1    |  |
| ليد       | L01D         | 1    |  |
|           | L01E         | 1    |  |
|           | L03A         | 1    |  |
|           | L03B         | 1    |  |
|           | L03C         | 1    |  |
|           | L04A         | 1    |  |
|           | L04B         | 1    |  |
|           | L05A         | 2    |  |
|           | L05B         | 2    |  |
|           | L10          | 1    |  |
|           | L14          | 1    |  |
|           | S01<br>M6X10 | 18   |  |
|           | S02<br>M6X16 | 2    |  |
|           | M01<br>M6    | 20   |  |
|           | W01          | 1    |  |
| · · · · · | W02          | 2    |  |
|           | W03          | 2    |  |

| 21) Sides and Roof |                     |      |  |
|--------------------|---------------------|------|--|
| Part               | NO.                 | QTY. |  |
| <u> </u>           | L02A                | 8    |  |
| <u> </u>           | L02B                | 8    |  |
|                    | L03B                | 4    |  |
|                    | L05C                | 4    |  |
| 39-96              | L06                 | 1    |  |
| Ĩ                  | L07                 | 2    |  |
| <u> </u>           | L08B                | 2    |  |
|                    | <b>S01</b><br>M6X10 | 96   |  |
|                    | M01<br>M6           | 96   |  |
|                    | W08                 | 4    |  |
| 1                  | W04                 | 8    |  |
| · · ·              |                     |      |  |