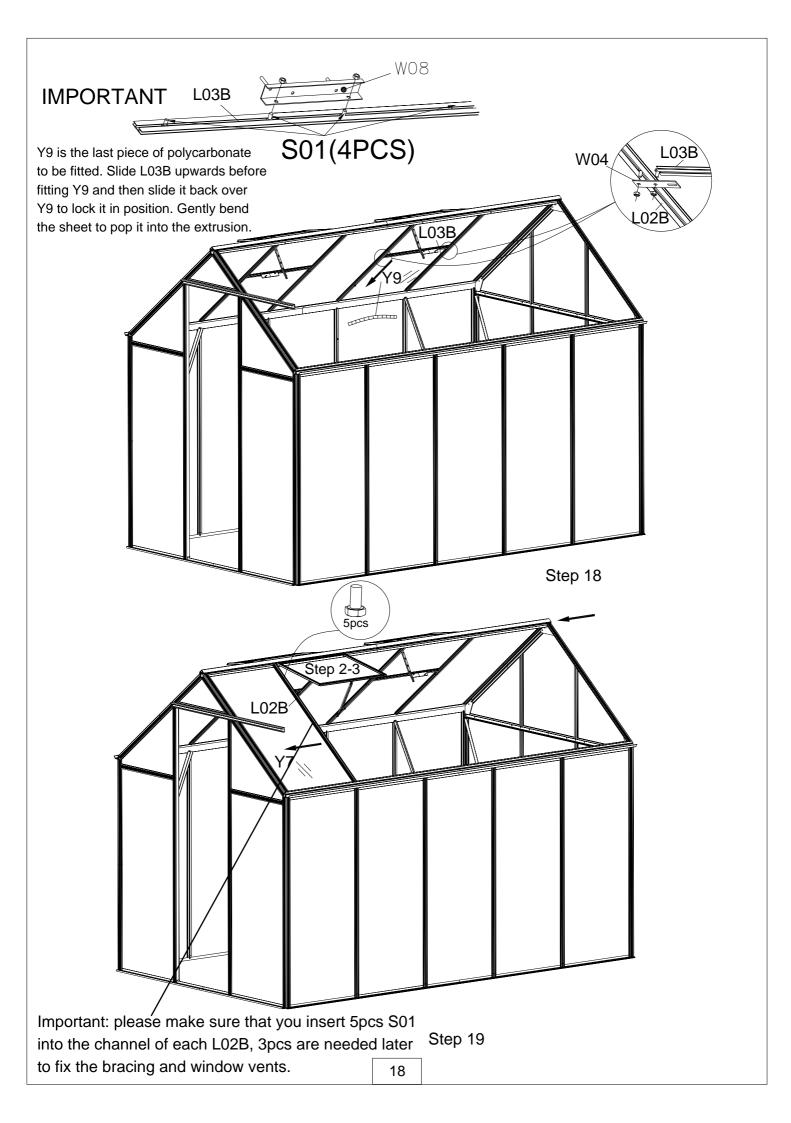

| 21) Sides and Roof |                     |      |  |
|--------------------|---------------------|------|--|
| Part               | NO.                 | QTY. |  |
| <u> </u>           | L02A                | 8    |  |
| <u> </u>           | L02B                | 8    |  |
|                    | L03B                | 4    |  |
|                    | L05C                | 4    |  |
| 39-96              | L06                 | 1    |  |
| Ĩ                  | L07                 | 2    |  |
| <u> </u>           | L08B                | 2    |  |
|                    | <b>S01</b><br>M6X10 | 96   |  |
|                    | M01<br>M6           | 96   |  |
|                    | W08                 | 4    |  |
| 1                  | W04                 | 8    |  |
| · · ·              |                     |      |  |

| Part                      | NO.  | QTY. |
|---------------------------|------|------|
| -i-                       | L02A | 8    |
| <u> </u>                  | L02B | 8    |
|                           | L03B | 4    |
|                           | L05C | 4    |
| and the second            | L06  | 1    |
| Ĩ                         | L07  | 2    |
| L.                        | L08B | 2    |
|                           | S01  | 96   |
|                           | M01  | 96   |
| Contraction of the second | W08  | 4    |
|                           | W04  | 8    |
|                           |      |      |